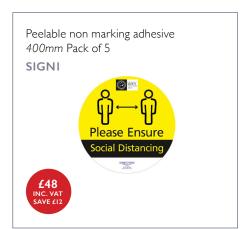

ith velcro bracket, 500ml sanitiser and alert sign) HSWD09





## Wall Mounted IL FULLY BIO-DEGRADABLE ECO DISPENSER.

Also makes a great soap dispenser.

HSWD6







The 70% alcohol-based sanitiser, which kills bacteria and corona virus needs no





I x 5 Litre £30 HSAN5L 2 x 5 Litres £58 **DHSAN5L** 6 x 5 Litres £168 DHSAN5L6 SPECIAL OFFER Foot Operated Hands Free Sanitising Station Package (Includes 2 × 5 Litre sanitiser and castors)



SPECIAL OFFER Metal Freestanding Hand Operated Dispenser Package (Includes 1 × 5 Litre Sanitiser with Castors)



Washable White Face Mask – Pack 5 Can be reused up to 50 times HSMASK03



Face Masks  $\times$  20 (£25) SAVE £8 HSMASK01 FaceMasks x 50 (£47.50) SAVE £12 HSMASK02



British made reusable easy-to-clean face shields HSVISOR01



# SPACE