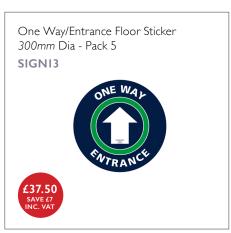

racket, 500ml sanitiser and alert sign) HSWD09





## Wall Mounted IL FULLY BIO-DEGRADABLE ECO DISPENSER.

Also makes a great soap dispenser.

HSWD6







The 70% alcohol-based sanitiser, which kills bacteria and corona virus needs no





I x 5 Litre £30 HSAN5L 2 x 5 Litres £58 **DHSAN5L** 6 x 5 Litres £168 DHSAN5L6 SPECIAL OFFER Foot Operated Hands Free Sanitising Station Package (Includes 2 × 5 Litre sanitiser and castors)



SPECIAL OFFER Metal Freestanding Hand Operated Dispenser Package (Includes 1 × 5 Litre Sanitiser with Castors)



Washable White Face Mask – Pack 5 Can be reused up to 50 times HSMASK03



Face Masks  $\times$  20 (£25) SAVE £8 HSMASK01 FaceMasks x 50 (£47.50) SAVE £12 HSMASK02



British made reusable easy-to-clean face shields HSVISOR01



# SPACE