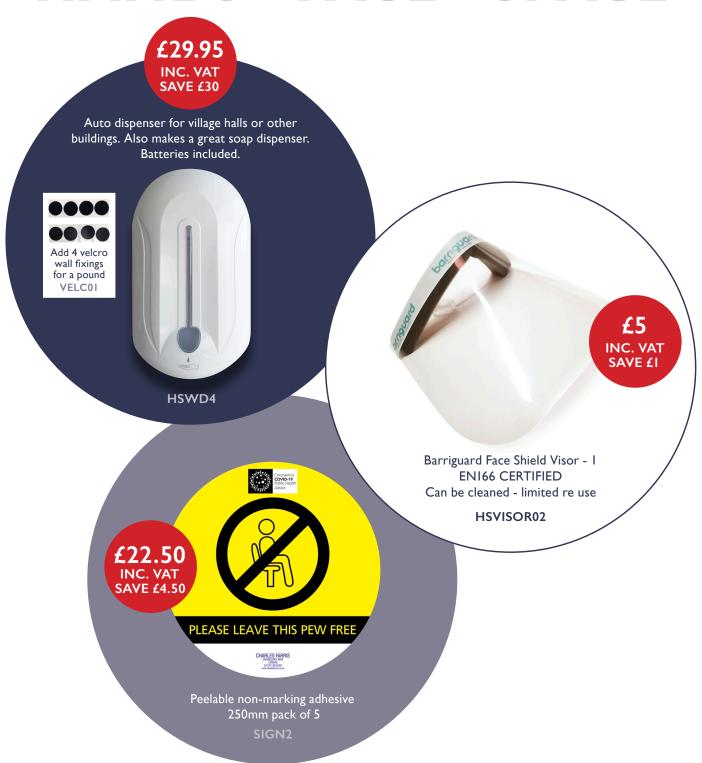

## Wall Mounted IL FULLY BIO-DEGRADABLE ECO DISPENSER.

Also makes a great soap dispenser.

HSWD6

The 70% alcohol-based sanitiser, which kills bacteria and corona virus needs no

I x 5 Litre £30 HSAN5L 2 x 5 Litres £58 **DHSAN5L** 6 x 5 Litres £168 DHSAN5L6 SPECIAL OFFER Foot Operated Hands Free Sanitising Station Package (Includes 2 × 5 Litre sanitiser and castors)

SPECIAL OFFER Metal Freestanding Hand Operated Dispenser Package (Includes 1 × 5 Litre Sanitiser with Castors)

Washable White Face Mask – Pack 5 Can be reused up to 50 times HSMASK03

Face Masks  $\times$  20 (£25) SAVE £8 HSMASK01 FaceMasks x 50 (£47.50) SAVE £12 HSMASK02

British made reusable easy-to-clean face shields HSVISOR01