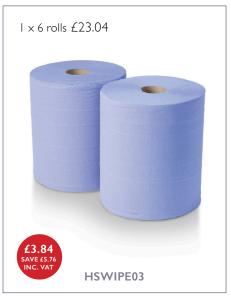

## **HANDS · FACE · SPACE**



### **PRICES VALID UNTIL 23.12.20**

ALL prices INCLUSIVE of VAT where applicable
Contact: sales@charlesfarris.co.uk 01747 861839
Other stands and products available, for full range please visit

WWW.CHARLESFARRIS.CO.UK

# PREPARATION

4.5 Litre Electric Hand Fogger (Includes ILitre jug and funnel) HSFOGGER01



12 Litre Electric Hand Fogger complete with shoulder straps. Includes 2 Litre jug and funnel.

**HSFOGGER02** 















Multi surface liquid cleaner that kills











I x 5 Litre £21.12 VIRABACT5000 2 x 5 Litres £38.40 VIRABACT10000







70% Clinical Hand Sanitising Gel 25×50ml £38 **HSAN50ML** 7x50ml £10.92 HSAN50M7L

### Small Table Top Sanitising Station (Complete with velcro bracket, 500ml sanitiser and alert sign) HSWD09





## Wall Mounted IL FULLY BIO-DEGRADABLE ECO DISPENSER.

Also makes a great soap dispenser.

HSWD6







The 70% alcohol-based sanitiser, which kills bacteria and corona virus needs no





I x 5 Litre £30 HSAN5L 2 x 5 Litres £58 **DHSAN5L** 6 x 5 Litres £168 DHSAN5L6 SPECIAL OFFER Foot Operated Hands Free Sanitising Station Package (Includes 2 × 5 Litre sanitiser and castors)



SPECIAL OFFER Metal Freestanding Hand Operated Dispenser Package (Includes 1 × 5 Litre Sanitiser with Castors)



Washable White Face Mask