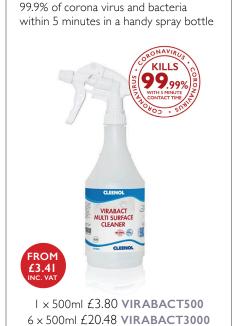

# PREPARATION

4.5 Litre Electric Hand Fogger (Includes ILitre jug and funnel) HSFOGGER01

12 Litre Electric Hand Fogger complete with shoulder straps. Includes 2 Litre jug and funnel.

**HSFOGGER02** 

Multi surface liquid cleaner that kills

I x 5 Litre £21.12 VIRABACT5000 2 x 5 Litres £38.40 VIRABACT10000

70% Clinical Hand Sanitising Gel 25×50ml £38 **HSAN50ML** 7x50ml £10.92 HSAN50M7L