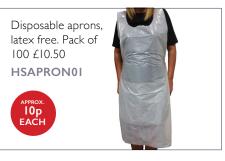

# PREPARATION

4.5 Litre Electric Hand Fogger (Includes ILitre jug and funnel) HSFOGGER01

12 Litre Electric Hand Fogger complete with shoulder straps. Includes 2 Litre jug and funnel.

**HSFOGGER02** 

Multi surface liquid cleaner that kills