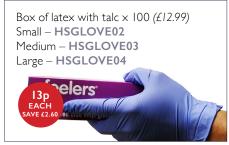

SPECIAL OFFER Metal Freestanding Hand Operated Dispenser Package (Includes 1 × 5 Litre Sanitiser with Castors)

Washable White Face Mask – Pack 5 Can be reused up to 50 times HSMASK03

Face Masks  $\times$  20 (£25) SAVE £8 HSMASK01 FaceMasks x 50 (£47.50) SAVE £12 HSMASK02