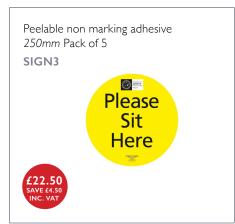

velcro bracket, 500ml sanitiser and alert sign) HSWD09





## Wall Mounted IL FULLY BIO-DEGRADABLE ECO DISPENSER.

Also makes a great soap dispenser.

HSWD6







The 70% alcohol-based sanitiser, which kills bacteria and corona virus needs no





I x 5 Litre £30 HSAN5L 2 x 5 Litres £58 **DHSAN5L** 6 x 5 Litres £168 DHSAN5L6 SPECIAL OFFER Foot Operated Hands Free Sanitising Station Package (Includes 2 × 5 Litre sanitiser and castors)



SPECIAL OFFER Metal Freestanding Hand Operated Dispenser Package (Includes 1 × 5 Litre Sanitiser with Castors)



Washable White Face Mask – Pack 5 Can be reused up to 50 times HSMASK03



Face Masks  $\times$  20 (£25) SAVE £8 HSMASK01 FaceMasks x 50 (£47.50) SAVE £12 HSMASK02



British made reusable easy-to-clean face shields HSVISOR01



# SPACE