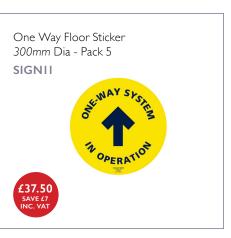

ro bracket, 500ml sanitiser and alert sign) HSWD09





## Wall Mounted IL FULLY BIO-DEGRADABLE ECO DISPENSER.

Also makes a great soap dispenser.

HSWD6







The 70% alcohol-based sanitiser, which kills bacteria and corona virus needs no





I x 5 Litre £30 HSAN5L 2 x 5 Litres £58 **DHSAN5L** 6 x 5 Litres £168 DHSAN5L6 SPECIAL OFFER Foot Operated Hands Free Sanitising Station Package (Includes 2 × 5 Litre sanitiser and castors)



SPECIAL OFFER Metal Freestanding Hand Operated Dispenser Package (Includes 1 × 5 Litre Sanitiser with Castors)



Washable White Face Mask – Pack 5 Can be reused up to 50 times HSMASK03



Face Masks  $\times$  20 (£25) SAVE £8 HSMASK01 FaceMasks x 50 (£47.50) SAVE £12 HSMASK02



British made reusable easy-to-clean face shields HSVISOR01



# SPACE