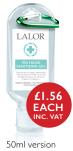

I x 5 Litre £21.12 VIRABACT5000 2 x 5 Litres £38.40 VIRABACT10000

70% Clinical Hand Sanitising Gel 25×50ml £38 **HSAN50ML** 7x50ml £10.92 HSAN50M7L