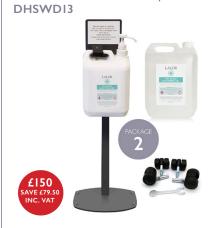

SPECIAL OFFER Metal Freestanding Hand Operated Dispenser Package (Includes 1 × 5 Litre Sanitiser with Castors)

Washable White Face Mask – Pack 5 Can be reused up to 50 times HSMASK03

Face Masks  $\times$  20 (£25) SAVE £8 HSMASK01 FaceMasks x 50 (£47.50) SAVE £12 HSMASK02