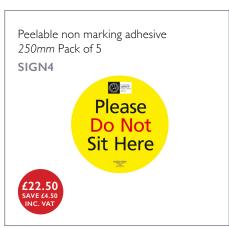

lcro bracket, 500ml sanitiser and alert sign) HSWD09





## Wall Mounted IL FULLY BIO-DEGRADABLE ECO DISPENSER.

Also makes a great soap dispenser.

HSWD6







The 70% alcohol-based sanitiser, which kills bacteria and corona virus needs no





I x 5 Litre £30 HSAN5L 2 x 5 Litres £58 **DHSAN5L** 6 x 5 Litres £168 DHSAN5L6 SPECIAL OFFER Foot Operated Hands Free Sanitising Station Package (Includes 2 × 5 Litre sanitiser and castors)



SPECIAL OFFER Metal Freestanding Hand Operated Dispenser Package (Includes 1 × 5 Litre Sanitiser with Castors)



Washable White Face Mask – Pack 5 Can be reused up to 50 times HSMASK03



Face Masks  $\times$  20 (£25) SAVE £8 HSMASK01 FaceMasks x 50 (£47.50) SAVE £12 HSMASK02



British made reusable easy-to-clean face shields HSVISOR01



# SPACE