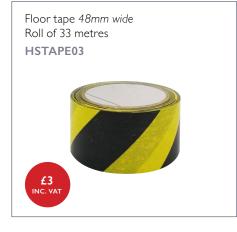

, 500ml sanitiser and alert sign) HSWD09





## Wall Mounted IL FULLY BIO-DEGRADABLE ECO DISPENSER.

Also makes a great soap dispenser.

HSWD6







The 70% alcohol-based sanitiser, which kills bacteria and corona virus needs no





I x 5 Litre £30 HSAN5L 2 x 5 Litres £58 **DHSAN5L** 6 x 5 Litres £168 DHSAN5L6 SPECIAL OFFER Foot Operated Hands Free Sanitising Station Package (Includes 2 × 5 Litre sanitiser and castors)



SPECIAL OFFER Metal Freestanding Hand Operated Dispenser Package (Includes 1 × 5 Litre Sanitiser with Castors)



Washable White Face Mask – Pack 5 Can be reused up to 50 times HSMASK03



Face Masks  $\times$  20 (£25) SAVE £8 HSMASK01 FaceMasks x 50 (£47.50) SAVE £12 HSMASK02



British made reusable easy-to-clean face shields HSVISOR01



# SPACE