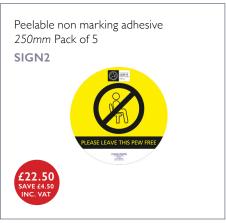

h velcro bracket, 500ml sanitiser and alert sign) HSWD09





## Wall Mounted IL FULLY BIO-DEGRADABLE ECO DISPENSER.

Also makes a great soap dispenser.

HSWD6







The 70% alcohol-based sanitiser, which kills bacteria and corona virus needs no





I x 5 Litre £30 HSAN5L 2 x 5 Litres £58 **DHSAN5L** 6 x 5 Litres £168 DHSAN5L6 SPECIAL OFFER Foot Operated Hands Free Sanitising Station Package (Includes 2 × 5 Litre sanitiser and castors)



SPECIAL OFFER Metal Freestanding Hand Operated Dispenser Package (Includes 1 × 5 Litre Sanitiser with Castors)



Washable White Face Mask – Pack 5 Can be reused up to 50 times HSMASK03



Face Masks  $\times$  20 (£25) SAVE £8 HSMASK01 FaceMasks x 50 (£47.50) SAVE £12 HSMASK02



British made reusable easy-to-clean face shields HSVISOR01



# SPACE