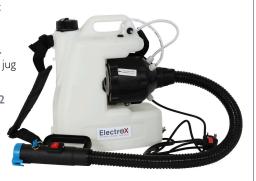

# PREPARATION

4.5 Litre Electric Hand Fogger (Includes ILitre jug and funnel) HSFOGGER01

12 Litre Electric Hand Fogger complete with shoulder straps. Includes 2 Litre jug and funnel.

**HSFOGGER02** 

Multi surface liquid cleaner that kills