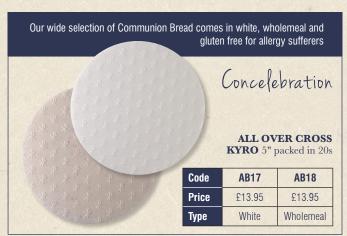

| Price | £130.23   | £139.57   | £260.52       |
| Qty   | 12 x 75cl | 10 litres | 2 x 10 litres |







| Code  | AW03R     | AW0410L   | AW042X10L     |
|-------|-----------|-----------|---------------|
| Price | £130.23   | £139.57   | £260.52       |
| Qty   | 12 x 75cl | 10 litres | 2 x 10 litres |

| Code  | AW07      | AW0810L   | AW082X10L     |
|-------|-----------|-----------|---------------|
| Price | £130.23   | £139.57   | £260.52       |
| Qty   | 12 x 75cl | 10 litres | 2 x 10 litres |

| Code  | AW14      | AW1310L   | AW132X10L     |
|-------|-----------|-----------|---------------|
| Price | £174.85   | £163.28   | £306.56       |
| Qty   | 12 x 75cl | 10 litres | 2 x 10 litres |







£59.97

Price



WINE 12 x 70cl bottles

Code AW20

Price £77.96

### ALTAR BREADS



























### ALTAR LINER

+

### All items below are easy care poly cotton or linen



| Code  | AL02HW  | AL02HR  | AL02    | AL02R   |
|-------|---------|---------|---------|---------|
| Price | £17.94  | £17.94  | £24.96  | £24.96  |
| Cross | White   | Red     | White   | Red     |
| Size  | 6" x 6" | 6" x 6" | 6" x 6" | 6" x 6" |

LAVABO TOWEL Poly cotton, packed in singles

| Code  | AL04HW   | AL04HR   | AL04HP   | AL04      | AL04R     |
|-------|----------|----------|----------|-----------|-----------|
| Price | £11.09   | £11.09   | £9.12    | £25.88    | £25.88    |
| Cross | White    | Red      | Plain    | Plain     | Red       |
| Size  | 8" x 15" | 8" x 15" | 8" x 15" | 12" x 20" | 12" x 20" |

**PURIFICATOR** Poly cotton, packed in singles

| Code  | AL03