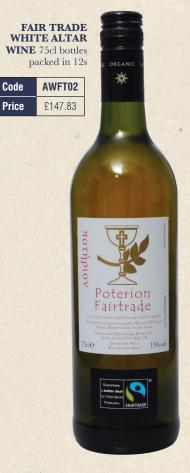

09      | AW1010L   | AW102X10L     |
|-------|-----------|-----------|---------------|
| Price | £130.23   | £139.57   | £260.52       |
| Qty   | 12 x 75cl | 10 litres | 2 x 10 litres |







| Code  | AW03R     | AW0410L   | AW042X10L     |
|-------|-----------|-----------|---------------|
| Price | £130.23   | £139.57   | £260.52       |
| Qty   | 12 x 75cl | 10 litres | 2 x 10 litres |

| Code  | AW07      | AW0810L   | AW082X10L     |
|-------|-----------|-----------|---------------|
| Price | £130.23   | £139.57   | £260.52       |
| Qty   | 12 x 75cl | 10 litres | 2 x 10 litres |

| Code  | AW14      | AW1310L   | AW132X10L     |
|-------|-----------|-----------|---------------|
| Price | £174.85   | £163.28   | £306.56       |
| Qty   | 12 x 75cl | 10 litres | 2 x 10 litres |







£59.97

Price



WINE 12 x 70cl bottles

Code AW20

Price £77.96

### ALTAR BREADS



























### ALTAR LINER

+

### All items below are easy care poly cotton or linen



| Code  | AL02HW  | AL02HR  | AL02    | AL02R   |
|-------|---------|---------|---------|---------|
| Price | £17.94  | £17.94  | £24.96  | £24.96  |
| Cross | White   | Red     | White   | Red     |
| Size  | 6" x 6" | 6" x 6" | 6" x 6" | 6" x 6" |

LAVABO TOWEL Poly cotton, packed in singles

| Code  | AL04HW   | AL04HR   | AL04HP   | AL04      | AL04R     |
|-------|----------|----------|----------|-----------|-----------|
| Price | £11.09   | £11.09   | £9.12    | £25.88    | £25.88    |
| Cross | White    | Red      | Plain    | Plain     | Red       |
| Size  | 8" x 15" | 8" x 15" | 8" x 15" | 1