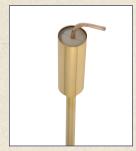

### SPRING LOADED CANDLES

to fit mechanisms shown

| Code  | SLMT002A                           | SLMT002B                           |
|-------|------------------------------------|------------------------------------|
| L x W | 6" x <sup>3</sup> / <sub>4</sub> " | 9" x <sup>3</sup> / <sub>4</sub> " |
| Price | £24.06                             | £36.06                             |
| Qty   | 25                                 | 25                                 |

| Code  | SP06                                                            | SP012                                                              |
|-------|-----------------------------------------------------------------|--------------------------------------------------------------------|
| L x W | 5 <sup>1</sup> / <sub>2</sub> " x <sup>3</sup> / <sub>4</sub> " | 4 <sup>1</sup> / <sub>4</sub> " x 1 <sup>3</sup> / <sub>16</sub> " |
| Price | £40.96                                                          | £30.31                                                             |
| Qty   | 72                                                              | 12                                                                 |