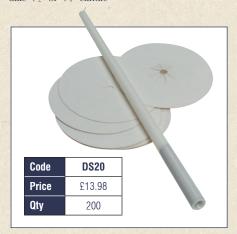

lear  |







**24 HOUR LIGHT** plastic flame retardant cup  $2^{1/2}$ " high x 2" dia.

| Code   | VC24PB | VC24PR | VC24PC |
|--------|--------|--------|--------|
| Price  | £64.62 | £64.62 | £64.62 |
| Qty    | 60     | 60     | 60     |
| Colour | Blue   | Red    | Clear  |

UNCASED LIGHTS to use

|  | with votu | with votum glass |               |  |  |
|--|-----------|------------------|---------------|--|--|
|  | Code      | VC13             | VC18          |  |  |
|  | WxH       | 13/4" x 11/2"    | 21/4" x 11/2" |  |  |
|  | Hours     | 13               | 18-24         |  |  |
|  | Price     | £82.43           | £109.58       |  |  |
|  | Qty       | 144              | 144           |  |  |

### PROCESSIONAL CANDLES

CARDBOARD DRIPSHIELDS 4" diameter to take 1/2" or 3/4" candle









CHRISTINGLE VOTIVE CANDLES candles 1/2" Code CCV1 CCV1R VC03A VC04A VC06A Price £9.96 £10.95 £12.62 £15.25 £20.52 Height 41/2" 41/2" 3" 41/2" 6" Colour White White White White Red Qty 50 50 100 100

> **TAPERED CANDLES** white foil hand-hold

| Code   | VC12T  |
|--------|--------|
| Price  | £47.13 |
| Length | 12"    |
| Width  | 1/2"   |
| Qty    | 100    |

### Candle Accessories& Holders

Code

Price

LT01

£10.44

400



**CANDLE GRIP** Pack of 1 containing 25 grips. Stabilises candles in overly large holders. Keeps your candle straight and steady. Reusable

| Code  | CG01  |
|-------|-------|
| Price | £3.10 |



| Qty | 60 | 6 x 60 | 60 tapers |
|-----|----|--------|-----------|
|     |    |        |           |
|     |    |        |           |
|     |    |        |