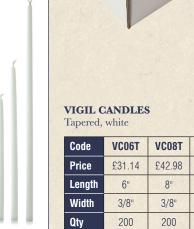

|







**24 HOUR LIGHT** plastic flame retardant cup  $2^{1/2}$ " high x 2" dia.

| Code   | VC24PB | VC24PR | VC24PC |
|--------|--------|--------|--------|
| Price  | £64.62 | £64.62 | £64.62 |
| Qty    | 60     | 60     | 60     |
| Colour | Blue   | Red    | Clear  |

UNCASED LIGHTS to use

|  | with votu | with votum glass |               |  |  |
|--|-----------|------------------|---------------|--|--|
|  | Code      | VC13             | VC18          |  |  |
|  | WxH       | 13/4" x 11/2"    | 21/4" x 11/2" |  |  |
|  | Hours     | 13               | 18-24         |  |  |
|  | Price     | £82.43           | £109.58       |  |  |
|  | Qty       | 144              | 144           |  |  |

### PROCESSIONAL CANDLES

CARDBOARD DRIPSHIELDS 4" diameter to take 1/2" or 3/4" candle









CHRISTINGLE VOTIVE CANDLES candles 1/2" Code CCV1 CCV1R VC03A VC04A VC06A Price £9.96 £10.95 £12.62 £15.25 £20.52 Height 41/2" 41/2" 3" 41/2" 6" Colour White White White White Red Qty 50 50 100 100

> **TAPERED CANDLES** white foil hand-hold

| Code   | VC12T  |
|--------|--------|
| Price  | £47.13 |
| Length | 12"    |
| Width  | 1/2"   |
| Qty    | 100    |

### Candle Accessories& Holders

Code

Price

LT01

£10.44

400



**CANDLE GRIP** Pack of 1 containing 25 grips. Stabilises candles in overly large holders. Keeps your candle straight and steady. Reusable

| Code  | CG01  |
|-------|-------|
| Price | £3.10 |



| Qty | 60 | 6 x 60 | 60 tapers |
|-----|----|--------|-----------|
|     |    |        |           |
|     |    |        |           |
|     |    |        |           |