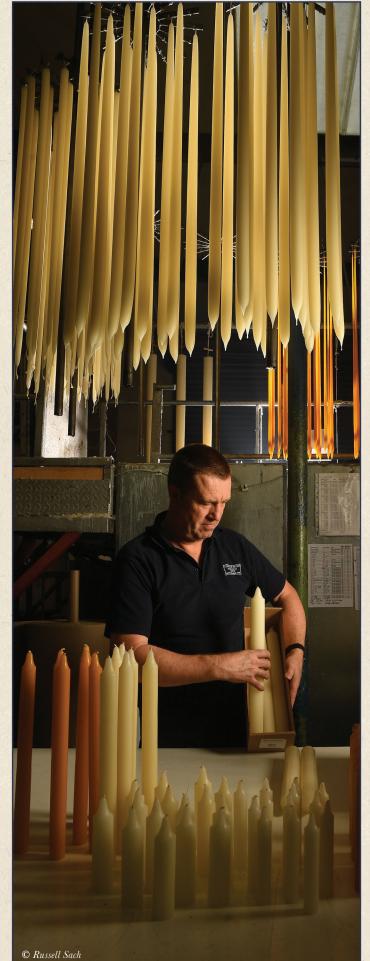

### MADE TO ORDER HANDMADE CANDLES

The timeless, traditional manner of candle making, by dipping a specially selected wick many times into wax, produces the finest candles made for both appearance and the quality of burning. All handmade candles are made to order and are available in a variety of sizes. On occasion this can mean 3-4 week production time. For special requirements including spiking and shouldering or unbleached candles please contact customer service on 01747 861839