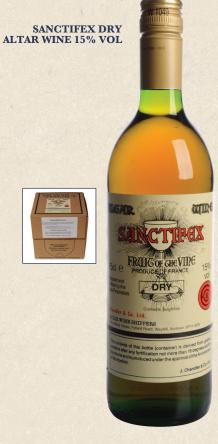

| Qty   | 10 litres | 2 x 10 litres |







| W. Carlotte |           |           |               |
|-------------|-----------|-----------|---------------|
| Code        | AW01R     | AW0210L   | AW02R2X10L    |
| Price       | £130.23   | £139.57   | £260.52       |
| Qty         | 12 x 75cl | 10 litres | 2 x 10 litres |



CHARLES FARRIS ALTOVINO



**FARRIS MEDIUM** 

RICH AMBER

| Code  | AW05      | AW0610L   | AW062X10L     |
|-------|-----------|-----------|---------------|
| Price | £130.23   | £139.57   | £260.52       |
| Qty   | 12 x 75cl | 10 litres | 2 x 10 litres |







| Code  | AW09      | AW1010L   | AW102X10L     |
|-------|-----------|-----------|---------------|
| Price | £130.23   | £139.57   | £260.52       |
| Qty   | 12 x 75cl | 10 litres | 2 x 10 litres |







| Code  | AW03R     | AW0410L   | AW042X10L     |
|-------|-----------|-----------|---------------|
| Price | £130.23   | £139.57   | £260.52       |
| Qty   | 12 x 75cl | 10 litres | 2 x 10 litres |

| Code  | AW07      | AW0810L   | AW082X10L     |
|-------|-----------|-----------|---------------|
| Price | £130.23   | £139.57   | £260.52       |
| Qty   | 12 x 75cl | 10 litres | 2 x 10 litres |

| Code  | AW14      | AW1310L   | AW132X10L     |
|-------|-----------|-----------|---------------|
| Price | £174.85   | £163.28   | £306.56       |
| Qty   | 12 x 75cl | 10 litres | 2 x 10 litres |







£59.97

Price



WINE 12 x 70cl bottles

Code AW20

Price £77.96

### ALTAR BREADS



























### ALTAR LINER

+

### All items below are easy care poly cotton or linen



|