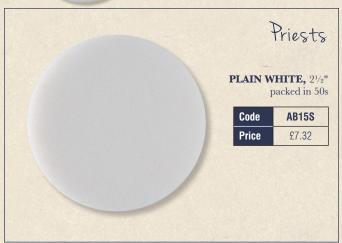

e | £130.23   | £139.57   | £260.52       |
| Qty   | 12 x 75cl | 10 litres | 2 x 10 litres |







| Code  | AW03R     | AW0410L   | AW042X10L     |
|-------|-----------|-----------|---------------|
| Price | £130.23   | £139.57   | £260.52       |
| Qty   | 12 x 75cl | 10 litres | 2 x 10 litres |

| Code  | AW07      | AW0810L   | AW082X10L     |
|-------|-----------|-----------|---------------|
| Price | £130.23   | £139.57   | £260.52       |
| Qty   | 12 x 75cl | 10 litres | 2 x 10 litres |

| Code  | AW14      | AW1310L   | AW132X10L     |
|-------|-----------|-----------|---------------|
| Price | £174.85   | £163.28   | £306.56       |
| Qty   | 12 x 75cl | 10 litres | 2 x 10 litres |







£59.97

Price



WINE 12 x 70cl bottles

Code AW20

Price £77.96

### ALTAR BREADS



























### ALTAR LINER

+

### All items below are easy care poly cotton or linen



| Code  | AL02HW  | AL02HR  | AL02    | AL02R   |
|-------|---------|---------|---------|---------|
| Price | £17.94  | £17.94  | £24.96  | £24.96  |
| Cross | White   | Red     | White   | Red     |
| Size  | 6" x 6" | 6" x 6" | 6" x 6" | 6" x 6" |

LAVABO TOWEL Poly cotton, packed in singles

| Code  | AL04HW   | AL04HR   | AL04HP   | AL04      | AL04R     |
|-------|----------|----------|----------|-----------|-----------|
| Price | £11.09   | £11.09   | £9.12    | £25.88    | £25.88    |
| Cross | White    | Red      | Plain    | Plain     | Red       |
| Size  | 8" x 15" | 8" x 15" | 8" x 15" | 12" x 20" | 12" x 20" |

**PURIFICATOR** Poly cotton, packed in singles

| Code  | AL03      |