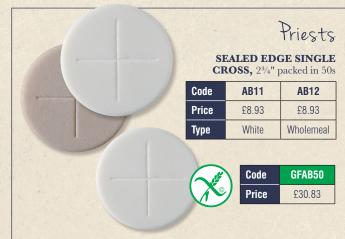

30.23   | £139.57   | £260.52       |
| Qty   | 12 x 75cl | 10 litres | 2 x 10 litres |







| Code  | AW03R     | AW0410L   | AW042X10L     |
|-------|-----------|-----------|---------------|
| Price | £130.23   | £139.57   | £260.52       |
| Qty   | 12 x 75cl | 10 litres | 2 x 10 litres |

| Code  | AW07      | AW0810L   | AW082X10L     |
|-------|-----------|-----------|---------------|
| Price | £130.23   | £139.57   | £260.52       |
| Qty   | 12 x 75cl | 10 litres | 2 x 10 litres |

| Code  | AW14      | AW1310L   | AW132X10L     |
|-------|-----------|-----------|---------------|
| Price | £174.85   | £163.28   | £306.56       |
| Qty   | 12 x 75cl | 10 litres | 2 x 10 litres |







£59.97

Price



WINE 12 x 70cl bottles

Code AW20

Price £77.96

### ALTAR BREADS



























### ALTAR LINER

+

### All items below are easy care poly cotton or linen



| Code  | AL02HW  | AL02HR  | AL02    | AL02R   |
|-------|---------|---------|---------|---------|
| Price | £17.94  | £17.94  | £24.96  | £24.96  |
| Cross | White   | Red     | White   | Red     |
| Size  | 6" x 6" | 6" x 6" | 6" x 6" | 6" x 6" |

LAVABO TOWEL Poly cotton, packed in singles

| Code  | AL04HW   | AL04HR   | AL04HP   | AL04      | AL04R     |
|-------|----------|----------|----------|-----------|-----------|
| Price | £11.09   | £11.09   | £9.12    | £25.88    | £25.88    |
| Cross | White    | Red      | Plain    | Plain     | Red       |
| Size  | 8" x 15" | 8" x 15" | 8" x 15" | 12" x 20" | 12" x 20" |

**PURIFICATOR** Poly cotton, packed in singles

| Code  | AL03      | AL03R