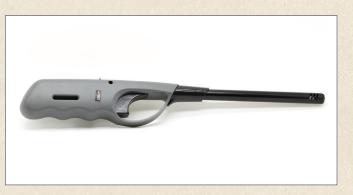

A Charles Farris lighting taper should be used to light the candle, exposing the full wick to the taper flame. The use of matches or paper should be avoided, as they can drop extraneous material into the candle which can cause serious burning problems.