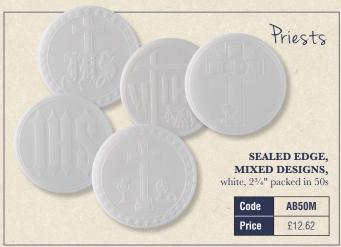

.23   | £139.57   | £260.52       |
| Qty   | 12 x 75cl | 10 litres | 2 x 10 litres |







| Code  | AW03R     | AW0410L   | AW042X10L     |
|-------|-----------|-----------|---------------|
| Price | £130.23   | £139.57   | £260.52       |
| Qty   | 12 x 75cl | 10 litres | 2 x 10 litres |

| Code  | AW07      | AW0810L   | AW082X10L     |
|-------|-----------|-----------|---------------|
| Price | £130.23   | £139.57   | £260.52       |
| Qty   | 12 x 75cl | 10 litres | 2 x 10 litres |

| Code  | AW14      | AW1310L   | AW132X10L     |
|-------|-----------|-----------|---------------|
| Price | £174.85   | £163.28   | £306.56       |
| Qty   | 12 x 75cl | 10 litres | 2 x 10 litres |







£59.97

Price



WINE 12 x 70cl bottles

Code AW20

Price £77.96

### ALTAR BREADS



























### ALTAR LINER

+

### All items below are easy care poly cotton or linen



| Code  | AL02HW  | AL02HR  | AL02    | AL02R   |
|-------|---------|---------|---------|---------|
| Price | £17.94  | £17.94  | £24.96  | £24.96  |
| Cross | White   | Red     | White   | Red     |
| Size  | 6" x 6" | 6" x 6" | 6" x 6" | 6" x 6" |

LAVABO TOWEL Poly cotton, packed in singles

| Code  | AL04HW   | AL04HR   | AL04HP   | AL04      | AL04R     |
|-------|----------|----------|----------|-----------|-----------|
| Price | £11.09   | £11.09   | £9.12    | £25.88    | £25.88    |
| Cross | White    | Red      | Plain    | Plain     | Red       |
| Size  | 8" x 15" | 8" x 15" | 8" x 15" | 12" x 20" | 12" x 20" |

**PURIFICATOR** Poly cotton, packed in singles

| Code  | AL03      | AL03R