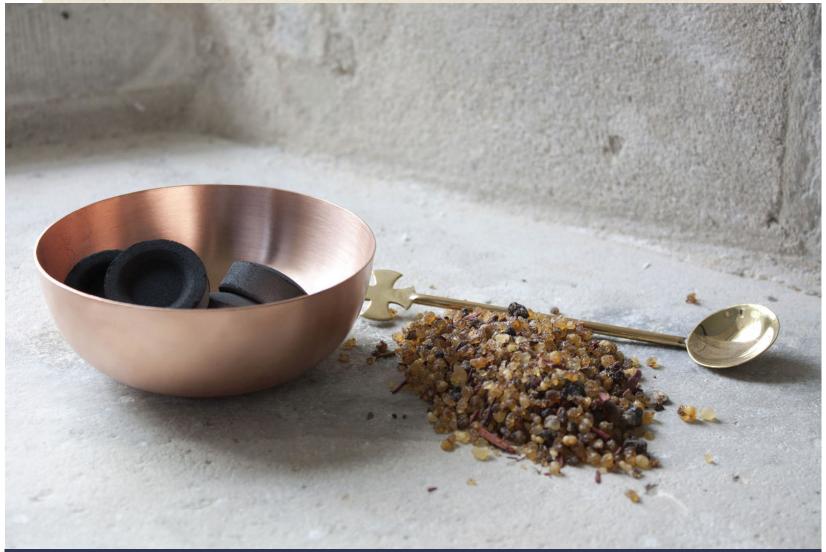

reach the wick. The wick is fibreglass and the oil is transmitted by capillary action so the oil vapour, not the wick burns. This means that once the flame height is set the wick will not need trimming. Care must be taken NOT to use wax tapers to light the candle as the wax can block the wick. Should this occur, pull up the wick cut a 1/4" off and re-light. Tall altar candles can be lit by using a nylon lighter. At other times a lighter or match can be used. Nylon candles can be extinguished in the normal way or by using a CLEAN extinguisher.

CLEANING Should the candle become dirty then the oil applied with a cloth will remove dirt and dust. Do not clean with soap and water.

These simple guidelines, if followed, should result in your nylon candles giving good service for a long time.





İncense & Charcoal

### MUCKHELL ABBEY İNCENSE







| Code  | 1010   |
|-------|--------|
| Price | £42.81 |

VALLE CRUCIS INCENSE Mucknell Abbey 450g box 
 Code
 I011

 Price
 £42.81

GLASTONBURY INCENSE Mucknell Abbey 450g box 
 Code
 I009

 Price
 £42.81

SHERBORNE INCENSE Mucknell Abbey 450g box

Incense – Spoken of by St. John in the Book of Revelation, it is generally considered a natural and devotional adjunct to worship.

Charles Farris Ltd are proud to be able to offer a wide selection of incense for a variety of holy occasions.

### CHARLES FARRIS INCENSE

**RENE SCHONEFELD** 500g box

PETRUS: Sweet floral hints.

**VATICAN**: Oriental notes and hints of spring flowers, cinnamon and cloves.

**PALESTINE**: Lavender blossoms, juniper and cloves.

**CASPER**: The incense has a