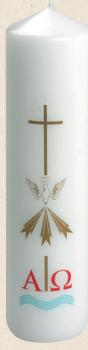

03     |
| Price              | £20.34    | £26.94    | £33.98    |
| Size               | 1" candle | 2" candle | 3" candle |
| Dia.               | 5"        | 8"        | 10"       |
| Hole               | 11/8"     | 21/8"     | 31/8"     |

### Baptismal Candles



**BAPTISMAL CANDLE** 6" x 2" wrapped, packed in 5

| Code  | BC03A  |
|-------|--------|
| Price | £25.05 |



BAPTISMAL **CANDLE** 9" x <sup>7</sup>/<sub>8</sub>" boxed, packed in 24s

| Code  | BC024  |
|-------|--------|
| Price | £67.87 |



BAPTISMAL **CANDLE** 9" x <sup>7</sup>/<sub>8</sub>" pillow box packed in 20s

| Code  | BC01P  |
|-------|--------|
| Price | £71.42 |



**CANDLE** 12" x <sup>7</sup>/<sub>8</sub>" boxed with acetate sleeve, packed in 20s

| Code  | BC03   |
|-------|--------|
| Price | £90.93 |



**BAPTISMAL CANDLE**  $8" \times 2"$  wrapped and packed

| Code  | BC01A  |
|-------|--------|
| Price | £33.84 |

### Baptismal Products



**BAPTISMAL TOWEL 12"** x 20" Baptismal towel blue cross with white shell. Pack 1

| Code  | BAL01  |  |
|-------|--------|--|
| Price | £28 95 |  |

#### BAPTISMAL TOWEL 12" x 20" Baptismal towel blue dove with host. Pack 1

| Code  | BAL02  |  |
|-------|--------|--|
| Price | £28.95 |  |

# **BAPTISMAL BOXED CANDLES** Old English design, 10 7/8". Pack of 25 Code BAP01 £76.00 Price



**BAPTISMAL CERTIFICATES** Old English design with envelopes. Pack of 25

| Code  | BAPC01 |  |
|-------|--------|--|
| Price | £29.95 |  |

**BAPTISMAL CANDLE** 12" x <sup>7</sup>/<sub>8</sub>" boxed with acetate sleeve, packed in 24s Pack 1





| Code  | FTBC12 |