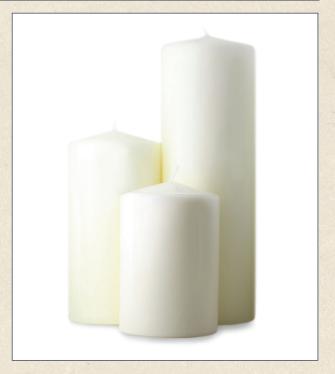

PILLAR CANDLES Ivory pillar candles, 4" diameter

| Code   | PC101028 | PC101528 | PC102028 | PC102528 | PC103028 |
|--------|----------|----------|----------|----------|----------|
| Length | 4"       | 6"       | 8"       | 10"      | 12"      |
| Price  | £38.16   | £56.52   | £77.10   | £112.59  | £138.15  |
| Qty    | 6        | 6        | 6        | 6        | 6        |