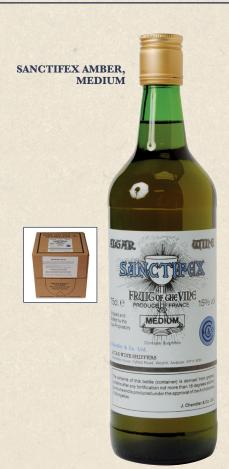

|
| Qty   | 10 litres | 2 x 10 litres |







| W. Carlotte |           |           |               |
|-------------|-----------|-----------|---------------|
| Code        | AW01R     | AW0210L   | AW02R2X10L    |
| Price       | £130.23   | £139.57   | £260.52       |
| Qty         | 12 x 75cl | 10 litres | 2 x 10 litres |



CHARLES FARRIS ALTOVINO



**FARRIS MEDIUM** 

RICH AMBER

| Code  | AW05      | AW0610L   | AW062X10L     |
|-------|-----------|-----------|---------------|
| Price | £130.23   | £139.57   | £260.52       |
| Qty   | 12 x 75cl | 10 litres | 2 x 10 litres |







| Code  | AW09      | AW1010L   | AW102X10L     |
|-------|-----------|-----------|---------------|
| Price | £130.23   | £139.57   | £260.52       |
| Qty   | 12 x 75cl | 10 litres | 2 x 10 litres |







| Code  | AW03R     | AW0410L   | AW042X10L     |
|-------|-----------|-----------|---------------|
| Price | £130.23   | £139.57   | £260.52       |
| Qty   | 12 x 75cl | 10 litres | 2 x 10 litres |

| Code  | AW07      | AW0810L   | AW082X10L     |
|-------|-----------|-----------|---------------|
| Price | £130.23   | £139.57   | £260.52       |
| Qty   | 12 x 75cl | 10 litres | 2 x 10 litres |

| Code  | AW14      | AW1310L   | AW132X10L     |
|-------|-----------|-----------|---------------|
| Price | £174.85   | £163.28   | £306.56       |
| Qty   | 12 x 75cl | 10 litres | 2 x 10 litres |







£59.97

Price



WINE 12 x 70cl bottles

Code AW20

Price £77.96

### ALTAR BREADS



























### ALTAR LINER

+

### All items below are easy care poly cotton or linen