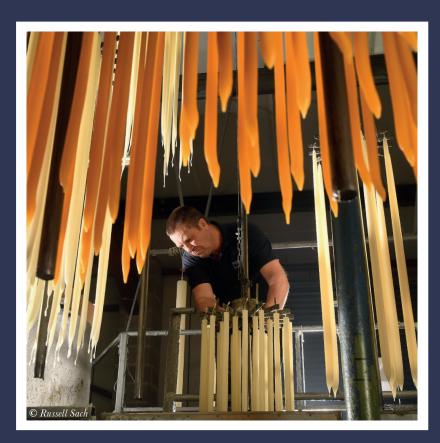

### MADE TO ORDER HANDMADE CANDLES

The timeless, traditional manner of candle making, by dipping a specially selected wick many times into wax, produces the finest candles made for both appearance and the quality of burning. All handmade candles are made to order and are available in a variety of sizes. On occasion this can mean 3-4 week production time. For special requirements including spiking and shouldering or unbleached candles please contact customer service on 01747 861839