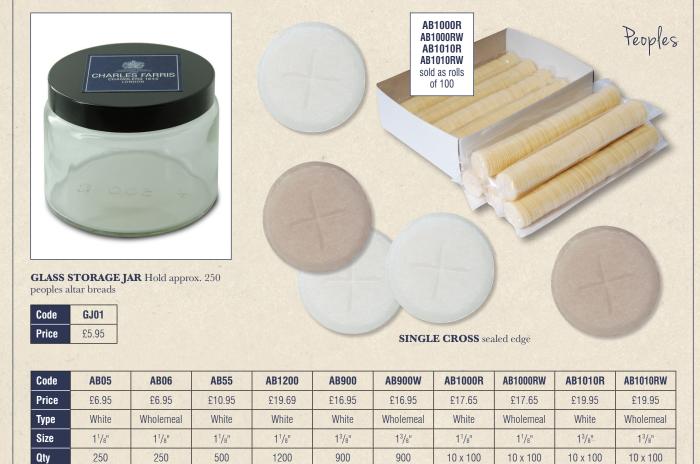

39.57   | £260.52       |
| Qty   | 12 x 75cl | 10 litres | 2 x 10 litres |







| Code  | AW03R     | AW0410L   | AW042X10L     |
|-------|-----------|-----------|---------------|
| Price | £130.23   | £139.57   | £260.52       |
| Qty   | 12 x 75cl | 10 litres | 2 x 10 litres |

| Code  | AW07      | AW0810L   | AW082X10L     |
|-------|-----------|-----------|---------------|
| Price | £130.23   | £139.57   | £260.52       |
| Qty   | 12 x 75cl | 10 litres | 2 x 10 litres |

| Code  | AW14      | AW1310L   | AW132X10L     |
|-------|-----------|-----------|---------------|
| Price | £174.85   | £163.28   | £306.56       |
| Qty   | 12 x 75cl | 10 litres | 2 x 10 litres |







£59.97

Price



WINE 12 x 70cl bottles

Code AW20

Price £77.96

### ALTAR BREADS



























### ALTAR LINER

+

### All items below are easy care poly cotton or linen



| Code  | AL02HW  | AL02HR  | AL02    | AL02R   |
|-------|---------|---------|---------|---------|
| Price | £17.94  | £17.94  | £24.96  | £24.96  |
| Cross | White   | Red     | White   | Red     |
| Size  | 6" x 6" | 6" x 6" | 6" x 6" | 6" x 6" |

LAVABO TOWEL Poly cotton, packed in singles

| Code  | AL04HW   | AL04HR   | AL04HP   | AL04      | AL04R     |
|-------|----------|----------|----------|-----------|-----------|
| Price | £11.09   | £11.09   | £9.12    | £25.88    | £25.88    |
| Cross | White    | Red      | Plain    | Plain     | Red       |
| Size  | 8" x 15" | 8" x 15" | 8" x 15" | 12" x 20" | 12" x 20" |

**PURIFICATOR** Poly cotton, packed in singles

| Code  | AL03      | AL03R    | AL03GO