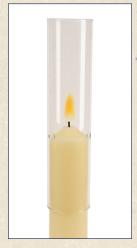

### Guidelines for the burning of Church Altar Candles

Candles should be stored horizontally on a flat surface. They should not be subjected to direct sunlight or extremes of temperature, and it is recommended that they are used within two years of purchase.

When setting up a new candle, ensure that it is firmly held in an upright position, and the holder is placed on a stable surface.

Before lighting a new candle, ensure the wick is not twisted and is standing upright, in line with the candle. The exposed wick should be trimmed, if necessary, to approximately ½".

A Charles Farris lighting taper should be used to light the candle, exposing the full wick to the taper flame. The use of matches or paper should be avoided, as they can drop extraneous material into the candle which can cause serious burning problems.