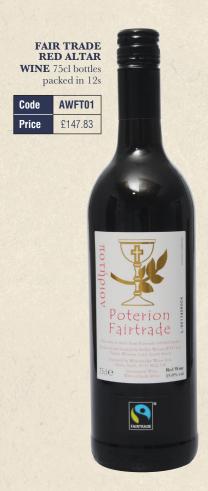

AW09      | AW1010L   | AW102X10L     |
|-------|-----------|-----------|---------------|
| Price | £130.23   | £139.57   | £260.52       |
| Qty   | 12 x 75cl | 10 litres | 2 x 10 litres |







| Code  | AW03R     | AW0410L   | AW042X10L     |
|-------|-----------|-----------|---------------|
| Price | £130.23   | £139.57   | £260.52       |
| Qty   | 12 x 75cl | 10 litres | 2 x 10 litres |

| Code  | AW07      | AW0810L   | AW082X10L     |
|-------|-----------|-----------|---------------|
| Price | £130.23   | £139.57   | £260.52       |
| Qty   | 12 x 75cl | 10 litres | 2 x 10 litres |

| Code  | AW14      | AW1310L   | AW132X10L     |
|-------|-----------|-----------|---------------|
| Price | £174.85   | £163.28   | £306.56       |
| Qty   | 12 x 75cl | 10 litres | 2 x 10 litres |







£59.97

Price



WINE 12 x 70cl bottles

Code AW20

Price £77.96

### ALTAR BREADS



























### ALTAR LINER

+

### All items below are easy care poly cotton or linen



| Code  | AL02HW  | AL02HR  | AL02    | AL02R   |
|-------|---------|---------|---------|---------|
| Price | £17.94  | £17.94  | £24.96  | £24.96  |
| Cross | White   | Red     | White   | Red     |
| Size  | 6" x 6" | 6" x 6" | 6" x 6" | 6" x 6" |

LAVABO TOWEL Poly cotton, packed in singles

| Code  | AL04HW   | AL04HR   | AL04HP   | AL04      | AL04R     |
|-------|----------|----------|----------|-----------|-----------|
| Price | £11.09   | £11.09   | £9.12    | £25.88    | £25.88    |
| Cross | White    | Red      | Plain    | Plain     | Red       |
| Size  | 8" x 15" | 8" x 15" | 8" x 15" |