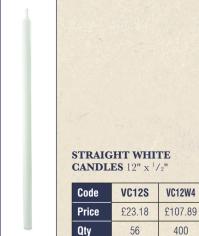

| Code   | CC01B  | CC01C  |
|--------|--------|--------|
| Length | 9"     | 12"    |
| Width  | 1/2"   | 1/2"   |
| Price  | £23.94 | £29.52 |
| Otv    | 56     | 56     |

| Code   | CC11A  | CC11B  | CC11C  |  |
|--------|--------|--------|--------|--|
| Length | 6"     | 9"     | 12"    |  |
| Width  | 5/8"   | 5/8"   | 5/8"   |  |
| Price  | £15.94 | £35.55 | £30.91 |  |
| Qty    | 36     | 54     | 36     |  |