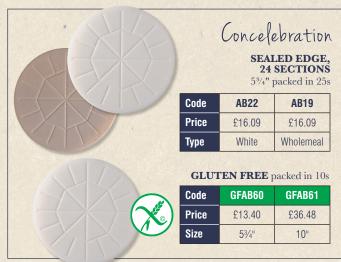

Price | £130.23   | £139.57   | £260.52       |
| Qty   | 12 x 75cl | 10 litres | 2 x 10 litres |







| Code  | AW03R     | AW0410L   | AW042X10L     |
|-------|-----------|-----------|---------------|
| Price | £130.23   | £139.57   | £260.52       |
| Qty   | 12 x 75cl | 10 litres | 2 x 10 litres |

| Code  | AW07      | AW0810L   | AW082X10L     |
|-------|-----------|-----------|---------------|
| Price | £130.23   | £139.57   | £260.52       |
| Qty   | 12 x 75cl | 10 litres | 2 x 10 litres |

| Code  | AW14      | AW1310L   | AW132X10L     |
|-------|-----------|-----------|---------------|
| Price | £174.85   | £163.28   | £306.56       |
| Qty   | 12 x 75cl | 10 litres | 2 x 10 litres |







£59.97

Price



WINE 12 x 70cl bottles

Code AW20

Price £77.96

### ALTAR BREADS



























### ALTAR LINER

+

### All items below are easy care poly cotton or linen



| Code  | AL02HW  | AL02HR  | AL02    | AL02R   |
|-------|---------|---------|---------|---------|
| Price | £17.94  | £17.94  | £24.96  | £24.96  |
| Cross | White   | Red     | White   | Red     |
| Size  | 6" x 6" | 6" x 6" | 6" x 6" | 6" x 6" |

LAVABO TOWEL Poly cotton, packed in singles

| Code  | AL04HW   | AL04HR   | AL04HP   | AL04      | AL04R     |
|-------|----------|----------|----------|-----------|-----------|
| Price | £11.09   | £11.09   | £9.12    | £25.88    | £25.88    |
| Cross | White    | Red      | Plain    | Plain     | Red       |
| Size  | 8" x 15" | 8" x 15" | 8" x 15" | 12" x 20" | 12" x 20" |

**PURIFICATOR** Poly cotton, packed in singles

| Code  | AL03