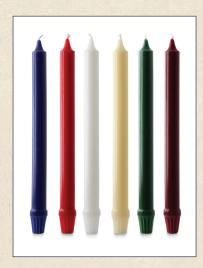

GLASS COWLS For self fitting / fluted candles

**OVER-DIPPED TAPERED CANDLES** 10" x  $^{7}/_{8}$ " with tapered base to fit  $^{3}/_{4}$ " to  $^{7}/_{8}$ " holders. Red, ivory, white, emerald, purple, red, ocean blue, raspberry, metallic gold and silver

| Code   | DC80534   | DC80528 | DC80529 | DC80518   | DC80547 | DC80502   | DC80512    | DC805G | DC805S |
|--------|-----------|---------|---------|-----------|---------|-----------|------------|--------|--------|
| Length | 10"       | 10"     | 10"     | 10"       | 10"     | 10"       | 10"        | 10"    | 10"    |
| Width  | 7/8"      | 7/8"    | 7/8"    | 7/8"      | 7/8"    | 7/8"      | 7/8"       | 7/8"   | 7/8"   |
| Colour | Poppy Red | Ivory   | White   | Evergreen | Purple  | Raspberry | Ocean Blue | Gold   | Silver |
| Price  | £30.34    | £30.34  | £30.34  | £30.34    | £30.34  | £30.34    | £30.34     | £57.06 | £57.06 |
| Qty    | 25        | 25      | 25      | 25        | 25      | 25        | 25         | 25     | 25     |