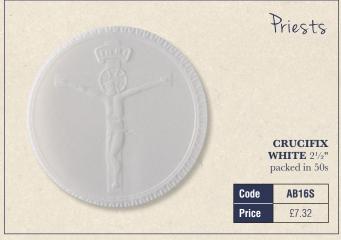

£130.23   | £139.57   | £260.52       |
| Qty   | 12 x 75cl | 10 litres | 2 x 10 litres |







| Code  | AW03R     | AW0410L   | AW042X10L     |
|-------|-----------|-----------|---------------|
| Price | £130.23   | £139.57   | £260.52       |
| Qty   | 12 x 75cl | 10 litres | 2 x 10 litres |

| Code  | AW07      | AW0810L   | AW082X10L     |
|-------|-----------|-----------|---------------|
| Price | £130.23   | £139.57   | £260.52       |
| Qty   | 12 x 75cl | 10 litres | 2 x 10 litres |

| Code  | AW14      | AW1310L   | AW132X10L     |
|-------|-----------|-----------|---------------|
| Price | £174.85   | £163.28   | £306.56       |
| Qty   | 12 x 75cl | 10 litres | 2 x 10 litres |







£59.97

Price



WINE 12 x 70cl bottles

Code AW20

Price £77.96

### ALTAR BREADS



























### ALTAR LINER

+

### All items below are easy care poly cotton or linen



| Code  | AL02HW  | AL02HR  | AL02    | AL02R   |
|-------|---------|---------|---------|---------|
| Price | £17.94  | £17.94  | £24.96  | £24.96  |
| Cross | White   | Red     | White   | Red     |
| Size  | 6" x 6" | 6" x 6" | 6" x 6" | 6" x 6" |

LAVABO TOWEL Poly cotton, packed in singles

| Code  | AL04HW   | AL04HR   | AL04HP   | AL04      | AL04R     |
|-------|----------|----------|----------|-----------|-----------|
| Price | £11.09   | £11.09   | £9.12    | £25.88    | £25.88    |
| Cross | White    | Red      | Plain    | Plain     | Red       |
| Size  | 8" x 15" | 8" x 15" | 8" x 15" | 12" x 20" | 12" x 20" |

**PURIFICATOR** Poly cotton, packed in singles

| Code  | AL03      | AL03