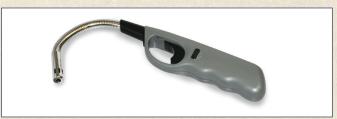

A Charles Farris lighting taper should be used to light the candle, exposing the full wick to the taper flame. The use of matches or paper should be avoided, as they can drop extraneous material into the candle which can cause serious burning problems.