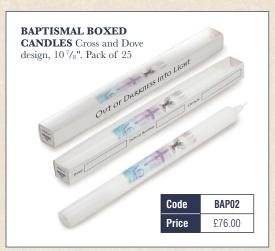

.84 |

### Baptismal Products



**BAPTISMAL TOWEL 12"** x 20" Baptismal towel blue cross with white shell. Pack 1

| Code  | BAL01  |  |
|-------|--------|--|
| Price | £28 95 |  |

#### BAPTISMAL TOWEL 12" x 20" Baptismal towel blue dove with host. Pack 1

| Code  | BAL02  |  |
|-------|--------|--|
| Price | £28.95 |  |

# **BAPTISMAL BOXED CANDLES** Old English design, 10 7/8". Pack of 25 Code BAP01 £76.00 Price



**BAPTISMAL CERTIFICATES** Old English design with envelopes. Pack of 25

| Code  | BAPC01 |  |
|-------|--------|--|
| Price | £29.95 |  |

**BAPTISMAL CANDLE** 12" x <sup>7</sup>/<sub>8</sub>" boxed with acetate sleeve, packed in 24s Pack 1





| Code  | FTBC12 | FTBC12W |  |
|-------|--------|---------|--|
| Price | £93.19 | £93.19  |  |
| Price | lvory  | White   |  |





**BAPTISMAL CERTIFICATES** Cross & dove design with envelopes. Pack of 25

| Code  | BAPC02 |  |
|-------|--------|--|
| Price | £29.95 |  |

### First Communion/Confirmation Candles



FIRST COMMUNION/ CONFIRMATION CANDLE 6" x 2" pillar wrapped, with host and grape, packed in 5s

| Code  | BC04A  |  |
|-------|--------|--|
| Price | £25.05 |  |



FIRST COMMUNION/ CONFIRMATION CANDLE 9" x <sup>7</sup>/<sub>8</sub>" pillow box, packed in 20s

| Code  | BC04P  |  |
|-------|--------|--|
| Price | £71.42 |  |



FIRST COMMUNION/ CONFIRMATION CANDLE 12" x <sup>7</sup>/<sub>8</sub>" boxed, with acetate sleeve, packed in 20s

| Code  | BC04   |  |
|-------|--------|--|
| Price | £90.93 |  |



FIRST COMMUNION/ CONFIRMATION CANDLE 8" x 2" pillar wrapped, with IHS cross and wheat design, pack