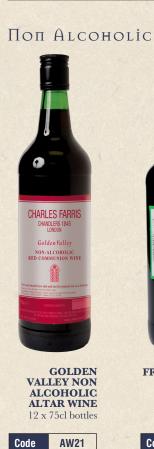

| AW1010L   | AW102X10L     |
|-------|-----------|-----------|---------------|
| Price | £130.23   | £139.57   | £260.52       |
| Qty   | 12 x 75cl | 10 litres | 2 x 10 litres |







| Code  | AW03R     | AW0410L   | AW042X10L     |
|-------|-----------|-----------|---------------|
| Price | £130.23   | £139.57   | £260.52       |
| Qty   | 12 x 75cl | 10 litres | 2 x 10 litres |

| Code  | AW07      | AW0810L   | AW082X10L     |
|-------|-----------|-----------|---------------|
| Price | £130.23   | £139.57   | £260.52       |
| Qty   | 12 x 75cl | 10 litres | 2 x 10 litres |

| Code  | AW14      | AW1310L   | AW132X10L     |
|-------|-----------|-----------|---------------|
| Price | £174.85   | £163.28   | £306.56       |
| Qty   | 12 x 75cl | 10 litres | 2 x 10 litres |







£59.97

Price



WINE 12 x 70cl bottles

Code AW20

Price £77.96

### ALTAR BREADS



























### ALTAR LINER

+

### All items below are easy care poly cotton or linen



| Code  | AL02HW  | AL02HR  | AL02    | AL02R   |
|-------|---------|---------|---------|---------|
| Price | £17.94  | £17.94  | £24.96  | £24.96  |
| Cross | White   | Red     | White   | Red     |
| Size  | 6" x 6" | 6" x 6" | 6" x 6" | 6" x 6" |

LAVABO TOWEL Poly cotton, packed in singles

| Code  | AL04HW   | AL04HR   | AL04HP   | AL04      | AL04R     |
|-------|----------|----------|----------|-----------|-----------|
| Price | £11.09   | £11.09   | £9.12    | £25.88    | £25.88    |
| Cross | White    | Red      | Plain    | Plain     | Red       |
| Size  | 8" x 15" | 8" x 15" | 8" x 15" | 12"