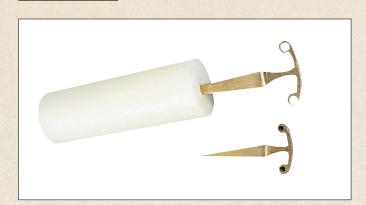

**CANDLE CAPS** Candle Caps are made of accurately weighted metal with an ivory finish and should only be used with specially made candles that can support the weight of the cap and burn creating less heat. If used with standard candles this can lead to the candle bending. Sizes from  $^3/_4$ " - 3" available