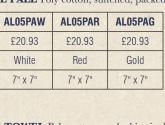

shrunk linen, packed in singles

| Code  | LAL03    | LAL03W   | LAL03R   |
|-------|----------|----------|----------|
| Price | £22.30   | £22.30   | £22.30   |
| Cross | Plain    | White    | Red      |
| Size  | 15" x 9" | 15" x 9" | 15" x 9" |

**CORPORAL** Pre-shrunk linen, packed in singles

| Code  | LAL01     | LAL01W    | LAL01R    |
|-------|-----------|-----------|-----------|
| Price | £32.26    | £32.26    | £32.26    |
| Cross | Plain     | White     | Red       |
| Size  | 20" x 20" | 20" x 20" | 20" x 20" |





+



**CHALICE PALL** Poly cotton, stiffened, packed in singles

| Code  | AL05PAW | AL05PAR | AL05PAG |
|-------|---------|---------|---------|
| Price | £20.93  | £20.93  | £20.93  |
| Cross | White   | Red     | Gold    |
| Size  | 7" x 7" | 7" x 7" | 7" x 7" |



LAVABO TOWEL Poly cotton, packed in singles

| Code  | AL05LW    | AL05LR    | AL05LG    |
|-------|-----------|-----------|-----------|
| Price | £25.88    | £25.88    | £25.88    |
| Cross | White     | Red       | Gold      |
| Size  | 14" x 14" | 14" x 14" | 14" x 14" |





**PURIFICATOR** Poly cotton, packed in singles

| Code  | AL05PW    | AL05PR    | AL05PG    |
|-------|-----------|-----------|-----------|
| Price | £27.17    | £27.17    | £27.17    |
| Cross | White     | Red       | Gold      |
| Size  | 16" x 16" | 16" x 16" | 16" x 16" |





CORPORAL Poly cotton, packed in singles

| Code  | AL05CW    | AL05CR    | AL05CG    |
|-------|-----------|-----------|-----------|
| Price | £33.58    | £33.58    | £33.58    |
| Cross | White     | Red       | Gold      |
| Size  |