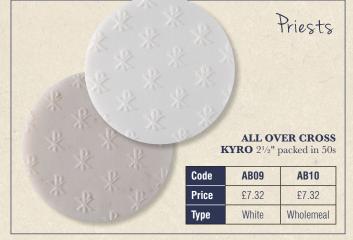

| £130.23   | £139.57   | £260.52       |
| Qty   | 12 x 75cl | 10 litres | 2 x 10 litres |







| Code  | AW03R     | AW0410L   | AW042X10L     |
|-------|-----------|-----------|---------------|
| Price | £130.23   | £139.57   | £260.52       |
| Qty   | 12 x 75cl | 10 litres | 2 x 10 litres |

| Code  | AW07      | AW0810L   | AW082X10L     |
|-------|-----------|-----------|---------------|
| Price | £130.23   | £139.57   | £260.52       |
| Qty   | 12 x 75cl | 10 litres | 2 x 10 litres |

| Code  | AW14      | AW1310L   | AW132X10L     |
|-------|-----------|-----------|---------------|
| Price | £174.85   | £163.28   | £306.56       |
| Qty   | 12 x 75cl | 10 litres | 2 x 10 litres |







£59.97

Price



WINE 12 x 70cl bottles

Code AW20

Price £77.96

### ALTAR BREADS



























### ALTAR LINER

+

### All items below are easy care poly cotton or linen



| Code  | AL02HW  | AL02HR  | AL02    | AL02R   |
|-------|---------|---------|---------|---------|
| Price | £17.94  | £17.94  | £24.96  | £24.96  |
| Cross | White   | Red     | White   | Red     |
| Size  | 6" x 6" | 6" x 6" | 6" x 6" | 6" x 6" |

LAVABO TOWEL Poly cotton, packed in singles

| Code  | AL04HW   | AL04HR   | AL04HP   | AL04      | AL04R     |
|-------|----------|----------|----------|-----------|-----------|
| Price | £11.09   | £11.09   | £9.12    | £25.88    | £25.88    |
| Cross | White    | Red      | Plain    | Plain     | Red       |
| Size  | 8" x 15" | 8" x 15" | 8" x 15" | 12" x 20" | 12" x 20" |

**PURIFICATOR** Poly cotton, packed in singles

| Code  | AL03      | AL