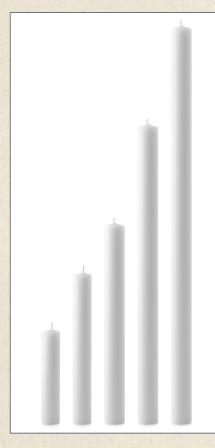

**PILLAR CANDLES** Over-dipped pillar candles are designed for home dining and should be burned for a minimum of 2 hours and the wax wall trimmed when necessary. Red, ivory, white, emerald, purple and raspberry

| Code   | PC081034  | PC081028 | PC081029 | PC081018  | PC081047 | PC081002  |
|--------|-----------|----------|----------|-----------|----------|-----------|
| Price  | £29.33    | £29.33   | £29.33   | £29.33    | £29.33   | £29.33    |
| Colour | Poppy Red | lvory    | White    | Evergreen | Purple   | Raspberry |

PILLAR CANDLES Over-dipped 6" high, 3" diameter. Pack of 6

| Code   | PC081534  | PC081528 | PC081529 | PC081518  | PC081547 | PC081502  |
|--------|-----------|----------|----------|-----------|----------|-----------|
| Price  | £38.47    | £38.47   | £38.47   | £38.47    | £38.47   | £38.47    |
| Colour | Poppy Red | lvory    | White    | Evergreen | Purple   | Raspberry |

PILLAR CANDLES Ivory pillar candles, 4" diameter

| Code   | PC101028 | PC101528 | PC102028 | PC102528 | PC103028 |
|--------|----------|----------|----------|----------|----------|
| Length | 4"       | 6"       | 8"       | 10"      | 12"      |
| Price  | £38.16   | £56.52   | £77.10   | £112.59  | £138.15  |
| Qty    | 6        | 6        | 6        | 6        | 6        |