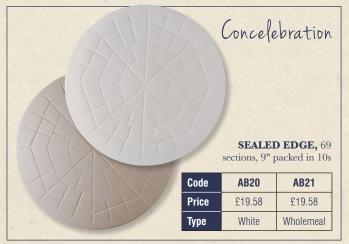

ice | £130.23   | £139.57   | £260.52       |
| Qty   | 12 x 75cl | 10 litres | 2 x 10 litres |







| Code  | AW03R     | AW0410L   | AW042X10L     |
|-------|-----------|-----------|---------------|
| Price | £130.23   | £139.57   | £260.52       |
| Qty   | 12 x 75cl | 10 litres | 2 x 10 litres |

| Code  | AW07      | AW0810L   | AW082X10L     |
|-------|-----------|-----------|---------------|
| Price | £130.23   | £139.57   | £260.52       |
| Qty   | 12 x 75cl | 10 litres | 2 x 10 litres |

| Code  | AW14      | AW1310L   | AW132X10L     |
|-------|-----------|-----------|---------------|
| Price | £174.85   | £163.28   | £306.56       |
| Qty   | 12 x 75cl | 10 litres | 2 x 10 litres |







£59.97

Price



WINE 12 x 70cl bottles

Code AW20

Price £77.96

### ALTAR BREADS



























### ALTAR LINER

+

### All items below are easy care poly cotton or linen



| Code  | AL02HW  | AL02HR  | AL02    | AL02R   |
|-------|---------|---------|---------|---------|
| Price | £17.94  | £17.94  | £24.96  | £24.96  |
| Cross | White   | Red     | White   | Red     |
| Size  | 6" x 6" | 6" x 6" | 6" x 6" | 6" x 6" |

LAVABO TOWEL Poly cotton, packed in singles

| Code  | AL04HW   | AL04HR   | AL04HP   | AL04      | AL04R     |
|-------|----------|----------|----------|-----------|-----------|
| Price | £11.09   | £11.09   | £9.12    | £25.88    | £25.88    |
| Cross | White    | Red      | Plain    | Plain     | Red       |
| Size  | 8" x 15" | 8" x 15" | 8" x 15" | 12" x 20" | 12" x 20" |

**PURIFICATOR** Poly cotton, packed in singles

| Code  | AL03