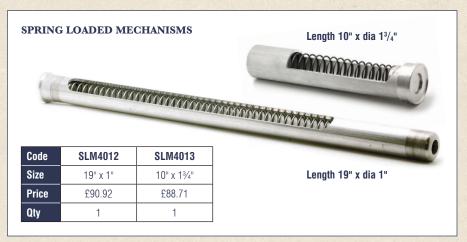

### SPRING LOADED CANDLES

to fit mechanisms shown

| Code  | SLMT002A                           | SLMT002B                           |
|-------|------------------------------------|------------------------------------|
| L x W | 6" x <sup>3</sup> / <sub>4</sub> " | 9" x <sup>3</sup> / <sub>4</sub> " |
| Price | £24.06                             | £36.06                             |
| Qty   | 25                                 | 25                                 |

| Code  | SLMT003B                           | SLMT003C                            |
|-------|------------------------------------|-------------------------------------|
| L x W | 9" x <sup>7</sup> / <sub>8</sub> " | 12" x <sup>7</sup> / <sub>8</sub> " |
| Price | £46.86                             | £60.15                              |
| Qty   | 25                                 | 25                                  |

| Code  | SP06                                                            | SP012                                                              |
|-------|-----------------------------------------------------------------|--------------------------------------------------------------------|
| L x W | 5 <sup>1</sup> / <sub>2</sub> " x <sup>3</sup> / <sub>4</sub> " | 4 <sup>1</sup> / <sub>4</sub> " x 1 <sup>3</sup> / <sub>16</sub> " |
| Price | £40.96                                                          | £30.31                                                             |
| Qty   | 72                                                              | 12                                                                 |