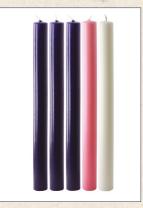

### ADVENT CANDLES

**ADVENT CANDLE SET** 10" x <sup>7</sup>/<sub>8</sub>", overdipped 3 purple, 1 pink, 1 white.

**ADVENT CANDLE SET** 12" x 1", 5 red, 1 white, overdipped

**ADVENT CANDLE** 

Code

Price

**SET** 12" x 1", 4 purple,

1 pink, 1 white, overdipped

EA6PW

£17.35

**ADVENT CANDLE** 

4 red, 1 white.

Code

Price

**SET** 10" x <sup>7</sup>/<sub>8</sub>", overdipped