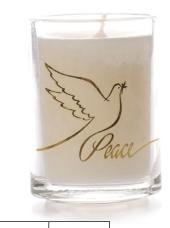

DER DESIGN glass nted

£39.15

Qty

Price

£6.95

NATIVITY DESIGN Round glass non scented candle.

| Code  | PEACE01 | PEACE06 | PEACE DESIGN        |
|-------|---------|---------|---------------------|
| Qty   | Single  | 6 pack  | Round glass         |
| Price | £6.95   | £39.15  | non scented candle. |