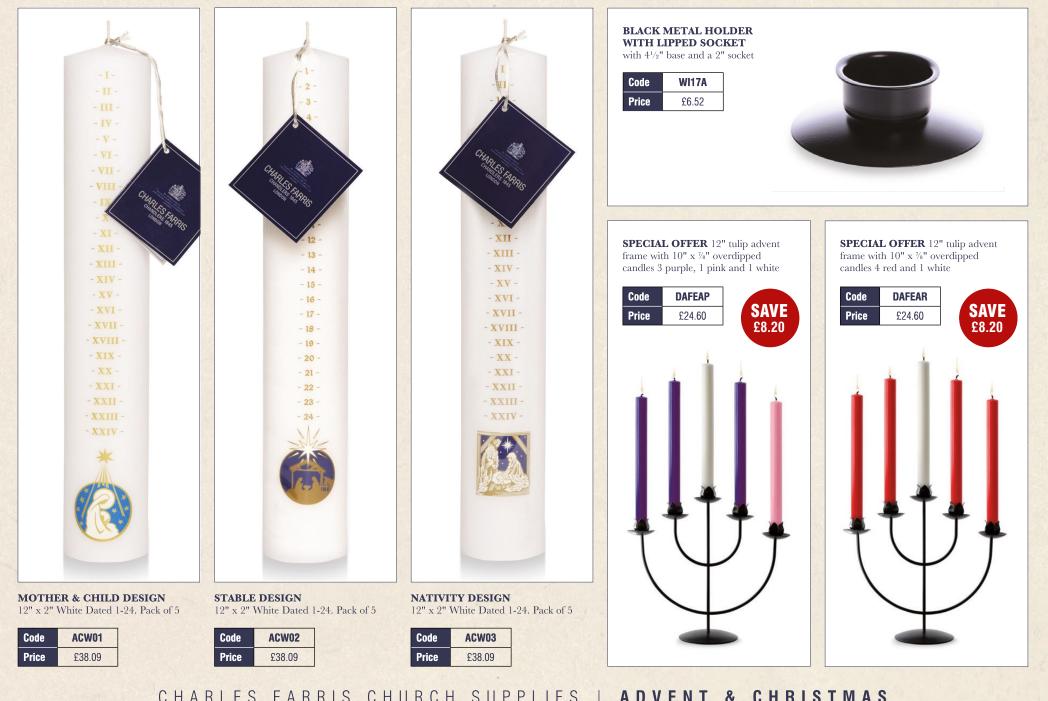

carry and reduces carbon footprint in transport
- 3 Virtually unbreakable Does not break during handling or transport
- 4 100% Recyclable



**Contains** Sulphites

Country of origin France

| MLP Versus Glass Bottle        | MLP Bottle | Glass Bottle |
|--------------------------------|------------|--------------|
| Does the bottle taint the wine | No         | No           |
| Shelf-life of the wine         | 1yr plus   | 1yr plus     |
| Conform to Food Standards      | Yes        | Yes          |
| Weight per bottle              | 0.8kgs     | 1.2kgs       |
| Weight per case of 12          | 9.6kgs     | 14.4kgs      |

#### CHARLES FARRIS CHURCH SUPPLIES ADVENT & CHRISTMAS

## **SPECIALLY SELECTED SCENTS FOR CHRISTMAS**



TELEPHONE: 01747 861839 | WEBSITE: WWW.CHARLESFARRIS.CO.UK



CHARLES FARRIS CHURCH SUPPLIES ADVENT & CHRISTMAS



TELEPHONE: 01747 861839 | WEBSITE: WWW.CHARLESFARRIS.CO.UK

### ADVENT CANDLES



**ADVENT CANDLE SET** 10" x <sup>7</sup>/<sub>8</sub>", overdipped 3 purple, 1 pink, 1 white.







**ADVENT CANDLE SET** 12" x 1", 5 red, 1 white, overdipped



**ADVENT CANDLE** 

Code

Price

**SET** 12" x 1", 4 purple,

1 pink, 1 white, overdipped

EA6PW

£17.35

**ADVENT CANDLE** 

4 red, 1 white.

Code

Price

**SET** 10" x <sup>7</sup>/<sub>8</sub>", overdipped

EA5RW

£12.89



ADVENT CANDLE **SET** 12" x 1", 6 purple, overdipped



**ADVENT CANDLE** 

overdipped

Code

Price

**SET** 12" x 1", 6 white,

**EA6WHITE** 

£17.35

| Code  | EA6PU   |  |
|-------|---------|--|
| 0000  | Enter o |  |
| Drico | C17 25  |  |



**ADVENT CANDLE** SET 12"