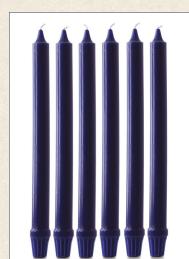

EA5RW

£12.89

ADVENT CANDLE **SET** 12" x 1", 6 purple, overdipped

**ADVENT CANDLE** 

overdipped

Code

Price

**SET** 12" x 1", 6 white,

| Code  | AC01P  |  |
|-------|--------|--|
| Price | £24.14 |  |

ADVENT CANDLE SET 12" x 1", solid colour, 6 purple. Fluted base to fit  $\frac{3}{4}$  to 1" holder.

| Code  | AC01PU |  |
|-------|--------|--|
| Price | £24.14 |  |