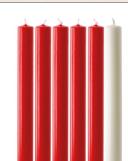

ADVENT CANDLE **SET** 12" x 1", 6 red, overdipped

| a sign and set of a life |        |  |
|--------------------------|--------|--|
| Code                     | EA6R   |  |
| Price                    | £17.35 |  |