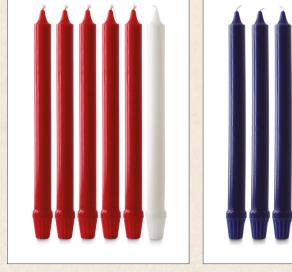

### ADVENT CANDLES

**ADVENT CANDLE SET** 10" x <sup>7</sup>/<sub>8</sub>", overdipped 3 purple, 1 pink, 1 white.

**ADVENT CANDLE SET** 12" x 1", 5 red, 1 white, overdipped

**ADVENT CANDLE** 

Code

Price

**SET** 12" x 1", 4 purple,

1 pink, 1 white, overdipped

EA6PW

£17.35

**ADVENT CANDLE** 

4 red, 1 white.

Code

Price

**SET** 10" x <sup>7</sup>/<sub>8</sub>", overdipped

EA5RW

£12.89

ADVENT CANDLE **SET** 12" x 1", 6 purple, overdipped

**ADVENT CANDLE** 

overdipped

Code

Price

**SET** 12" x 1", 6 white,