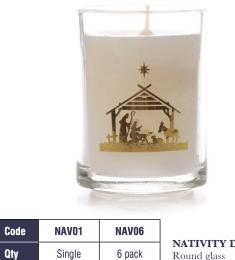

DER DESIGN glass nted

£39.15

Qty

Price

£6.95

NATIVITY DESIGN Round glass non scented candle.

| Code  | PEACE01 | PEACE06 | PEACE DESIGN        |
|-------|---------|---------|---------------------|
| Qty   | Single  | 6 pack  | Round glass         |
| Price | £6.95   | £39.15  | non scented candle. |