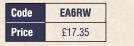

ADVENT CANDLE **SET** 12" x 1", 6 red, overdipped

| a sign and set of a life |        |  |
|--------------------------|--------|--|
| Code                     | EA6R   |  |
| Price                    | £17.35 |  |