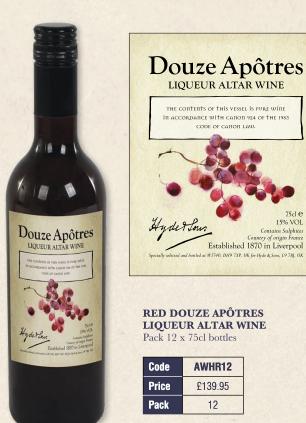

Aydertows

Henry Paul Hyde established his wine business specialising in Altar wine in 1870. He continued until his death in 1910 whereupon his son, Edward Hyde, became the major partner, with his younger brother joining him later.

During the War in 1917 a shipment of 11,000 gallons of Altar wine left Palermo in Sicily bound for Hydes' Cellars in Liverpool. Due to the convoy system running, the ship departed without warning, and critically, without the appropriate export licenses.

Once she appeared in the Mersey the vessel was promptly seized by HM Customs and Excise. Edward Hyde immediately went into action to retrieve the confiscated vessel contacting Archbishop Whiteside, Cardinal Bourne, the Irish MP John Boland and ultimately Stanley Baldwin, the future British Prime Minister. Eventually the wine was released, Hyde & Co. saved and the letter from Stanley Baldwin to John Boland confirming the wines release is still retained to this day.

When the First World War ended Edward was joined by his two sons Leonard and Mark. In 1939 the brothers joined the army and the Air Force respectively. Edward was left to run the business during the long weary years of the war. The rationing during the post war period limited the firm's ability to trade but it began to blossom once the restrictions were lifted in the 1950s. Hyde & Sons became incorporated in 1955. Mark had retired and Leonard continued to run the firm until his death in 1983. The company remained in the hands of the Hydes' until 2019 when Mrs. Hyde (wife of the great grandson of Henry Paul Hyde) handed over the reins to Charles Farris Limited.

Charles Farris and Hayes and Finch have now joined forces to keep Hyde & Sons going as a wine merchant with a speciality in providing Altar wines for church use.

#### SO WHY USE MLP BOTTLES?

Our supplier of the MLP bottle also makes for many drinks companies so tainting is not an issue.

#### Features at a glance:

1 Longer shelf life

- 2 Lighter to transport / carry and reduces carbon footprint in transport
- 3 Virtually unbreakable Does not break during handling or transport
- 4 100% Recyclable

**Contains** Sulphites

Country of origin France

| MLP Versus Glass Bottle        | MLP Bottle | Glass Bottle |
|--------------------------------|------------|--------------|
| Does the bottle taint the wine | No         | No           |
| Shelf-life of the wine         | 1yr plus   | 1yr plus     |
| Conform to Food Standards      | Yes        | Yes          |
| Weight per bottle              | 0.8kgs     | 1.2kgs       |
| Weight per case of 12          | 9.6kgs     | 14.4kgs      |