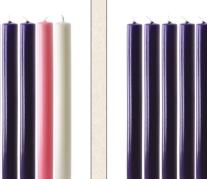

### ADVENT CANDLES

**ADVENT CANDLE SET** 10" x <sup>7</sup>/<sub>8</sub>", overdipped 3 purple, 1 pink, 1 white.

**ADVENT CANDLE SET** 12" x 1", 5 red, 1 white, overdipped

**ADVENT CANDLE** 

Code

Price

**SET** 12" x 1", 4 purple,

1 pink, 1 white, overdipped

EA6PW

£17.35

**ADVENT CANDLE** 

4 red, 1 white.

Code

Price

**SET** 10" x <sup>7</sup>/<sub>8</sub>", overdipped

EA5RW

£12.89

ADVENT CANDLE **SET** 12" x 1", 6 purple, overdipped

**ADVENT CANDLE** 

overdipped

Code

Price

**SET** 12" x 1", 6 white,

**EA6WHITE** 

£17.35

| Code  | EA6PU   |  |
|-------|---------|--|
| 0000  | Enter o |  |
| Drico | C17 25  |  |

**ADVENT CANDLE** SET 12" x 1", 6 pink, overdipped

| Code  | <b>EA6PINK</b> |  |
|-------|----------------|--|
| Price | £17.35         |  |

ADVENT CANDLE **SET** 12" x 1", 6 red, overdipped

| a sign and set of a life |        |  |
|--------------------------|--------|--|
| Code                     | EA6R   |  |
| Price                    | £17.35 |  |

ADVENT CANDLE SET 12" x 1", solid colour, 5 red, 1 white. Fluted base to fit 3/4 to 1" holder.

Code AC03R Price £24.14

ADVENT CANDLE SET 12" x 1", solid colour, 4 purple, 1 white. Fluted base to fit 3/4 to 1" holder.

| Code  | AC01P  |  |
|-------|--------|--|
| Price | £24.14 |  |

ADVENT CANDLE SET 12" x 1", solid colour, 6 purple. Fluted base to fit  $\frac{3}{4}$  to 1" holder.

| Code  | AC01PU |  |
|-------|--------|--|
| Price | £24.14 |  |