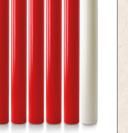

ADVENT CANDLE SET 12" x 1", solid colour, 5 red, 1 white. Fluted base to fit 3/4 to 1" holder.

Code AC03R Price £24.14

ADVENT CANDLE SET 12" x 1", solid colour, 4 purple, 1 white. Fluted base to fit 3/4 to 1" holder.