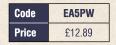

1 pink, 1 white, overdipped

EA6PW

£17.35

**ADVENT CANDLE** 

4 red, 1 white.

Code

Price

**SET** 10" x <sup>7</sup>/<sub>8</sub>", overdipped

EA5RW

£12.89

ADVENT CANDLE **SET** 12" x 1", 6 purple, overdipped

**ADVENT CANDLE** 

overdipped

Code

Price

**SET** 12" x 1", 6 white,