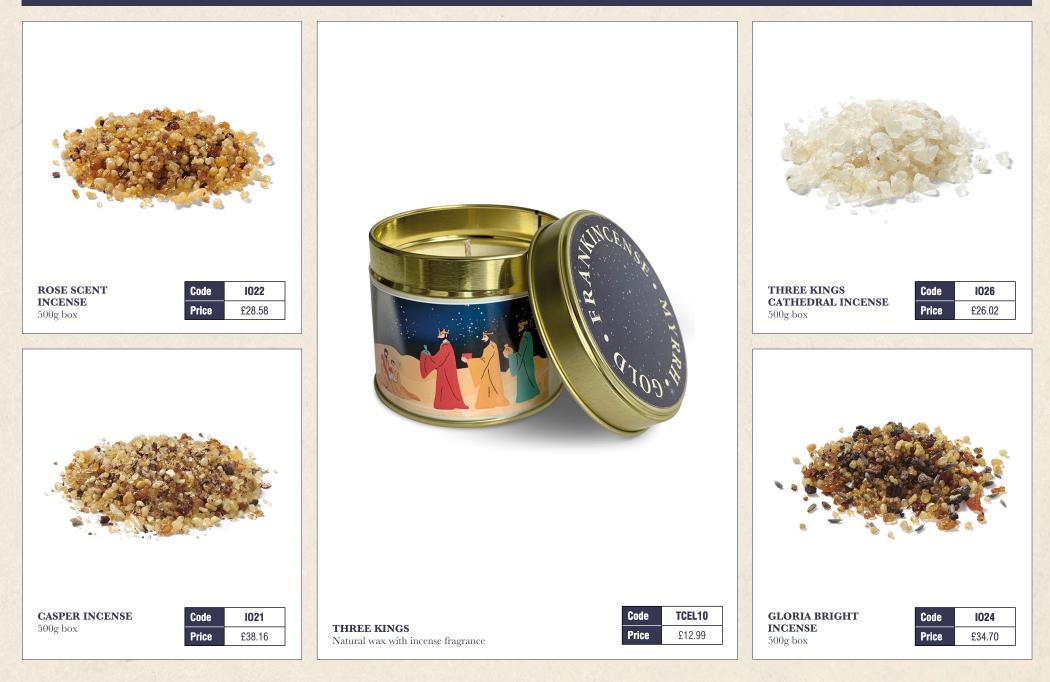

## **SPECIALLY SELECTED SCENTS FOR CHRISTMAS**

TELEPHONE: 01747 861839 | WEBSITE: WWW.CHARLESFARRIS.CO.UK

CHARLES FARRIS CHURCH SUPPLIES ADVENT & CHRISTMAS

TELEPHONE: 01747 861839 | WEBSITE: WWW.CHARLESFARRIS.CO.UK