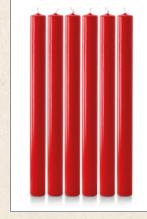

ADVENT CANDLE **SET** 12" x 1", 6 red, overdipped

| a sign and set of a life |        |  |
|--------------------------|--------|--|
| Code                     | EA6R   |  |
| Price                    | £17.35 |  |