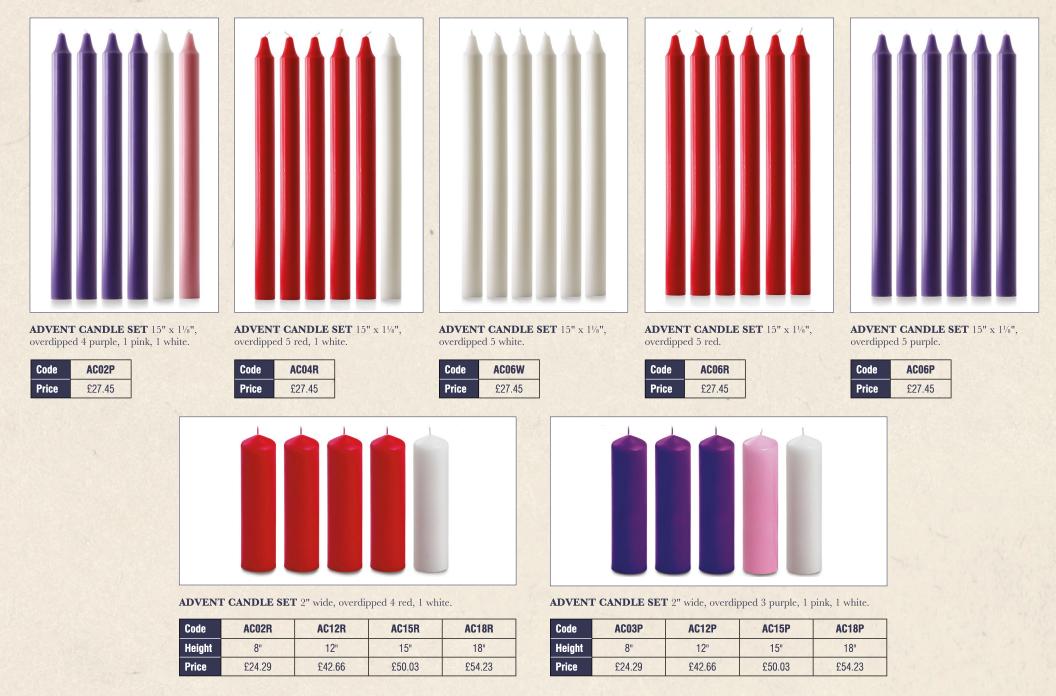

### ADVENT CANDLES

**ADVENT CANDLE SET** 10" x <sup>7</sup>/<sub>8</sub>", overdipped 3 purple, 1 pink, 1 white.

**ADVENT CANDLE SET** 12" x 1", 5 red, 1 white, overdipped

**ADVENT CANDLE** 

Code

Price

**SET** 12" x 1", 4 purple,

1 pink, 1 white, overdipped

EA6PW

£17.35

**ADVENT CANDLE** 

4 red, 1 white.

Code

Price

**SET** 10" x <sup>7</sup>/<sub>8</sub>", overdipped

EA5RW

£12.89

ADVENT CANDLE **SET** 12" x 1", 6 purple, overdipped

**ADVENT CANDLE** 

overdipped

Code

Price

**SET** 12" x 1", 6 white,

**EA6WHITE** 

£17.35

| Code  | EA6PU   |  |
|-------|---------|--|
| 0000  | Enter o |  |
| Drico | C17 25  |  |

**ADVENT CANDLE** SET 12" x 1", 6 pink, overdipped

| Code  | <b>EA6PINK</b> |  |
|-------|----------------|--|
| Price | £17.35         |  |

ADVENT CANDLE **SET** 12" x 1", 6 red, overdipped

| a sign and set of a life |        |  |
|--------------------------|--------|--|
| Code                     | EA6R   |  |
| Price                    | £17.35 |  |

ADVENT CANDLE SET 12" x 1", solid colour, 5 red, 1 white. Fluted base to fit 3/4 to 1" holder.

Code AC03R Price £24.14

ADVENT CANDLE SET 12" x 1", solid colour, 4 purple, 1 white. Fluted base to fit 3/4 to 1" holder.

| Code  | AC01P  |  |
|-------|--------|--|
| Price | £24.14 |  |

ADVENT CANDLE SET 12" x 1", solid colour, 6 purple. Fluted base to fit  $\frac{3}{4}$  to 1" holder.

| Code  | AC01PU |  |
|-------|--------|--|
| Price | £24.14 |  |