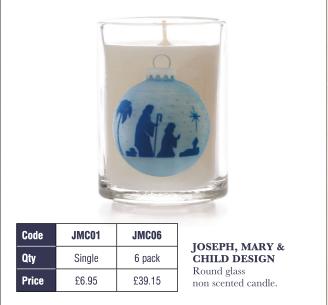

| Code  | WONDER01 | WONDER06 | WOND                   |
|-------|----------|----------|------------------------|
| Qty   | Single   | 6 pack   | <b>WOND</b><br>Round g |
| Price | £6.95    | £39.15   | non scen<br>candle.    |