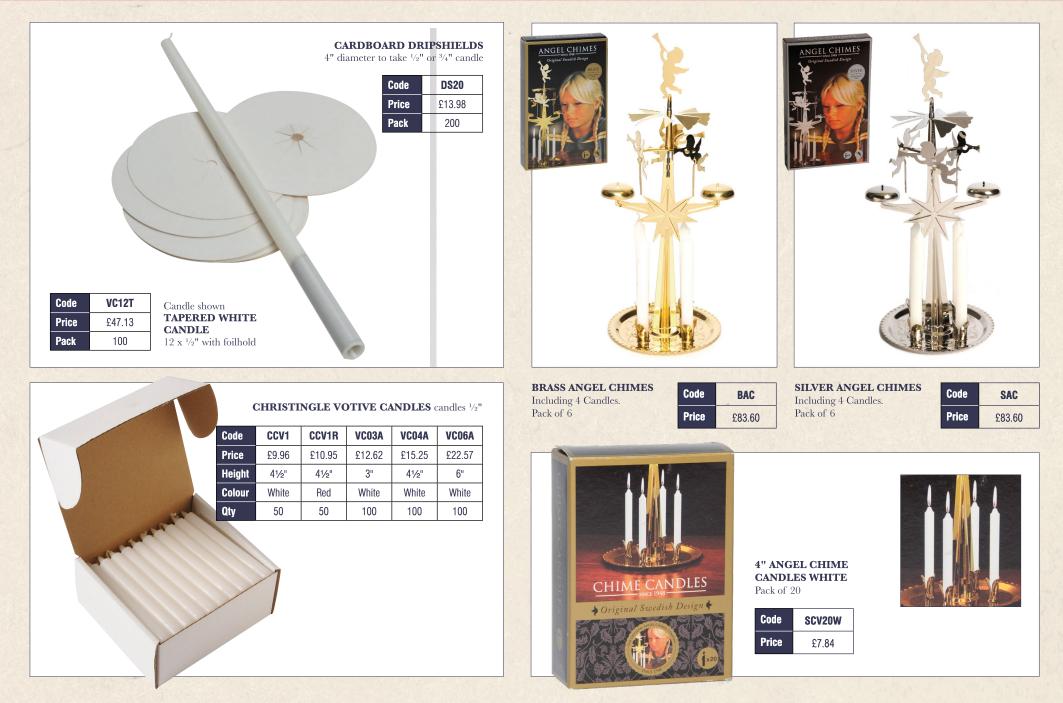

### ADVENT CANDLES

**ADVENT CANDLE SET** 10" x <sup>7</sup>/<sub>8</sub>", overdipped 3 purple, 1 pink, 1 white.

**ADVENT CANDLE SET** 12" x 1", 5 red, 1 white, overdipped

**ADVENT CANDLE** 

Code

Price

**SET** 12" x 1", 4 purple,

1 pink, 1 white, overdipped

EA6PW

£17.35

**ADVENT CANDLE** 

4 red, 1 white.

Code

Price

**SET** 10" x <sup>7</sup>/<sub>8</sub>", overdipped

EA5RW

£12.89

ADVENT CANDLE **SET** 12" x 1", 6 purple, overdipped

**ADVENT CANDLE** 

overdipped

Code

Price

**SET** 12" x 1", 6 white,

**EA6WHITE** 

£17.35

| Code  | EA6PU   |  |
|-------|---------|--|
| 0000  | Enter o |  |
| Drico | C17 25  |  |

**ADVENT CANDLE** SET 12" x 1", 6 pink, overdipped

| Code  | <b>EA6PINK</b> |  |
|-------|----------------|--|
| Price | £17.35         |  |

ADVENT CANDLE **SET** 12" x 1", 6 red, overdipped

| a sign and set of a life |        |  |
|--------------------------|--------|--|
| Code                     | EA6R   |  |
| Price                    | £17.35 |  |

ADVENT CANDLE SET 12" x 1", solid colour, 5 red, 1 white. Fluted base to fit 3/4 to 1" holder.

Code AC03R Price £24.14

ADVENT CANDLE SET 12" x 1", solid colour, 4 purple, 1 white. Fluted base to fit 3/4 to 1" holder.

| Code  | AC01P  |  |
|-------|--------|--|
| Price | £24.14 |  |

ADVENT CANDLE SET 12" x 1", solid colour, 6 purple. Fluted base to fit  $\frac{3}{4}$  to 1" holder.

| Code  | AC01PU |  |
|-------|--------|--|
| Price | £24.14 |  |