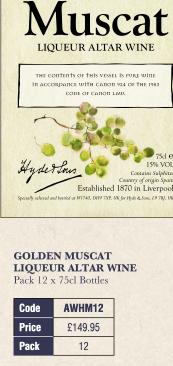

**Contains** Sulphites

Country of origin France

| MLP Versus Glass Bottle        | MLP Bottle | Glass Bottle |
|--------------------------------|------------|--------------|
| Does the bottle taint the wine | No         | No           |
| Shelf-life of the wine         | 1yr plus   | 1yr plus     |
| Conform to Food Standards      | Yes        | Yes          |
| Weight per bottle              | 0.8kgs     | 1.2kgs       |
| Weight per case of 12          | 9.6kgs     | 14.4kgs      |