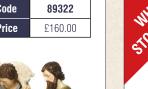

#### CHARLES FARRIS CHURCH SUPPLIES | ADVENT & CHRISTMAS

WHILE ISTS

26" HIGH - 1 89452 Code £295.00 Price

WITH STABLE - 1

Figures 11.5cm/4.5" High, Stable 20.5cm

89308

£129.00

Code

Price

TELEPHONE: 01747 861839 | WEBSITE: WWW.CHARLESFARRIS.CO.UK

11