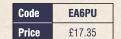

**EA6WHITE** 

£17.35

| Code  | EA6PU   |  |
|-------|---------|--|
| 0000  | Enter o |  |
| Drico | C17 25  |  |

**ADVENT CANDLE** SET 12" x 1", 6 pink, overdipped

| Code  | <b>EA6PINK</b> |  |
|-------|----------------|--|
| Price | £17.35         |  |