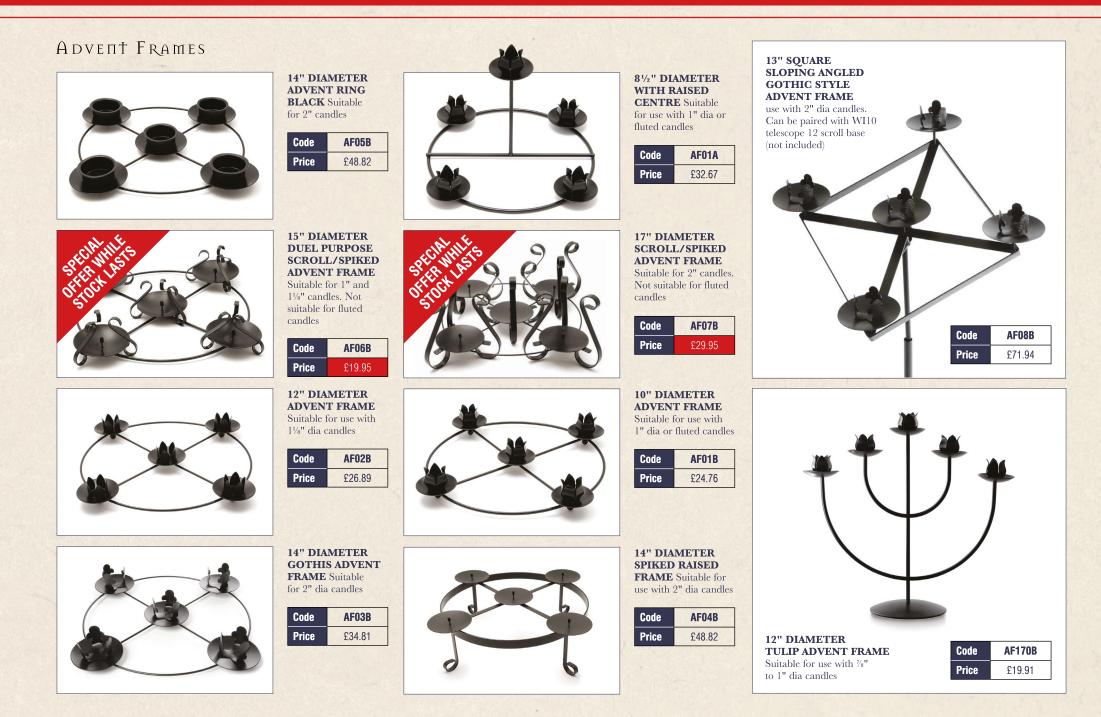

--|----------------|--|
| Price | £17.35         |  |



ADVENT CANDLE **SET** 12" x 1", 6 red, overdipped

| a sign and set of a life |        |  |
|--------------------------|--------|--|
| Code                     | EA6R   |  |
| Price                    | £17.35 |  |



ADVENT CANDLE SET 12" x 1", solid colour, 5 red, 1 white. Fluted base to fit 3/4 to 1" holder.

Code AC03R Price £24.14



ADVENT CANDLE SET 12" x 1", solid colour, 4 purple, 1 white. Fluted base to fit 3/4 to 1" holder.

| Code  | AC01P  |  |
|-------|--------|--|
| Price | £24.14 |  |

ADVENT CANDLE SET 12" x 1", solid colour, 6 purple. Fluted base to fit  $\frac{3}{4}$  to 1" holder.

| Code  | AC01PU |  |
|-------|--------|--|
| Price | £24.14 |  |





TELEPHONE: 01747 861839 | WEBSITE: WWW.CHARLESFARRIS.CO.UK

7



#### CHARLES FARRIS CHURCH SUPPLIES | ADVENT & CHRISTMAS

8

| *   | **  | *             |
|-----|-----|---------------|
| *   |     |               |
| * * |     | *             |
| 1/2 | */e | r             |
| *   | an  |               |
|     | * * | * At<br>Nonde |

| Code  | WONDER01 | WONDER06 | WOND                   |
|-------|----------|----------|------------------------|
| Qty   | Single   | 6 pack   | <b>WOND</b><br>Round g |
| Price | £6.95    | £39.15   | non scen<br>candle.    |

DER DESIGN glass nted





£39.15

Qty

Price

£6.95

NATIVITY DESIGN Round glass non scented candle.



| Code  | PEACE01 | PEACE06 | PEACE DESIGN        |
|-------|---------|---------|---------------------|
| Qty   | Single  | 6 pack  | Round glass         |
| Price | £6.95   | £39.15  | non sc