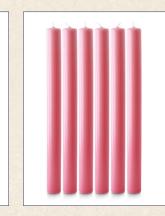

### ADVENT CANDLES

**ADVENT CANDLE SET** 10" x <sup>7</sup>/<sub>8</sub>", overdipped 3 purple, 1 pink, 1 white.

**ADVENT CANDLE SET** 12" x 1", 5 red, 1 white, overdipped

**ADVENT CANDLE** 

Code

Price

**SET** 12" x 1", 4 purple,

1 pink, 1 white, overdipped

EA6PW

£17.35

**ADVENT CANDLE** 

4 red, 1 white.

Code

Price

**SET** 10" x <sup>7</sup>/<sub>8</sub>", overdipped

EA5RW

£12.89

ADVENT CANDLE **SET** 12" x 1", 6 purple, overdipped

**ADVENT CANDLE** 

overdipped

Code

Price

**SET** 12" x 1", 6 white,

**EA6WHITE** 

£17.35

| Code  | EA6PU   |  |
|-------|---------|--|
| 0000  | Enter o |  |
| Drico | C17 25  |  |

**ADVENT CANDLE** SET 12" x 1", 6 pink, overdipped

| Code  | <b>EA6PINK</b> |  |
|-------|----------------|--|
| Price | £17.35         |  |

ADVENT CANDLE **SET** 12" x 1", 6 red, overdipped

| a sign and set of a life |        |  |
|--------------------------|--------|--|
| Code                     | EA6R   |  |
| Price                    | £17.35 |  |

ADVENT CANDLE SET 12" x 1", solid colour, 5 red, 1 white. Fluted base to fit 3/4 to 1" holder.

Code AC03R Price £24.14

ADVENT CANDLE SET 12" x 1", solid colour, 4 purple, 1 white. Fluted base to fit 3/4 to 1" holder.

| Code  | AC01P  |  |
|-------|--------|--|
| Price | £24.14 |  |

ADVENT CANDLE SET 12" x 1", solid colour, 6 purple. Fluted base to fit  $\frac{3}{4}$  to 1" holder.

| Code  | AC01PU |  |
|-------|--------|--|
| Price | £24.14 |  |