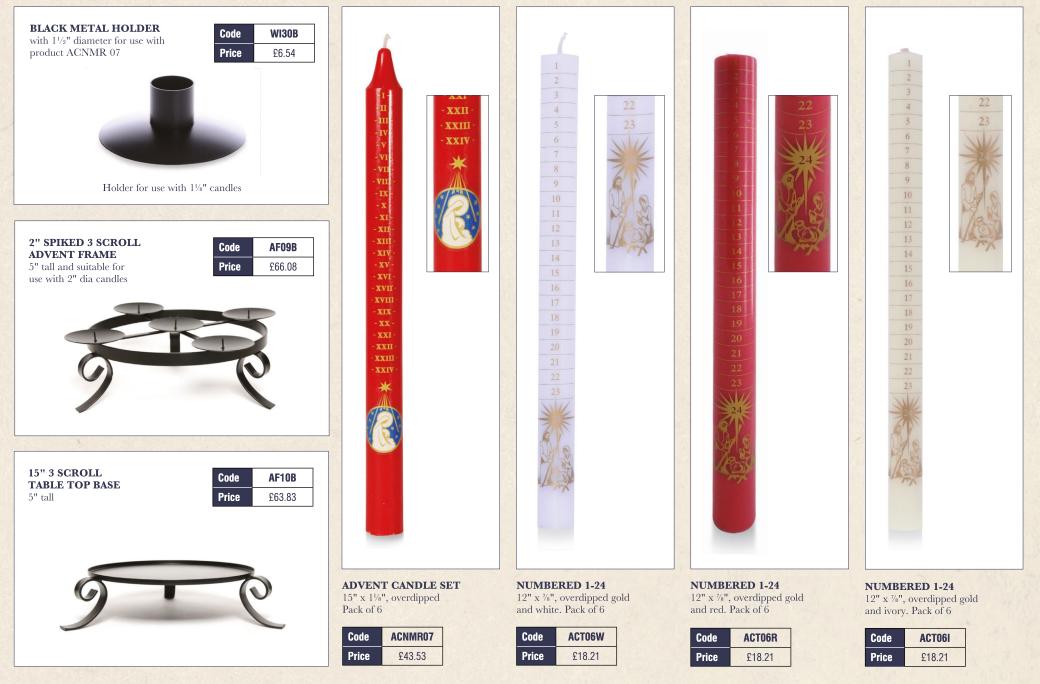

### ADVENT CANDLES

**ADVENT CANDLE SET** 10" x <sup>7</sup>/<sub>8</sub>", overdipped 3 purple, 1 pink, 1 white.

**ADVENT CANDLE SET** 12" x 1", 5 red, 1 white, overdipped

**ADVENT CANDLE** 

Code

Price

**SET** 12" x 1", 4 purple,

1 pink, 1 white, overdipped

EA6PW

£17.35

**ADVENT CANDLE** 

4 red, 1 white.

Code

Price

**SET** 10" x <sup>7</sup>/<sub>8</sub>", overdipped

EA5RW

£12.89

ADVENT CANDLE **SET** 12" x 1", 6 purple, overdipped

**ADVENT CANDLE** 

overdipped

Code

Price

**SET** 12" x 1", 6 white,

**EA6WHITE** 

£17.35

| Code  | EA6PU   |  |
|-------|---------|--|
| 0000  | Enter o |  |
| Drico | C17 25  |  |

**ADVENT CANDLE** SET 12" x 1", 6 pink, overdipped

| Code  | <b>EA6PINK</b> |  |
|-------|----------------|--|
| Price | £17.35         |  |

ADVENT CANDLE **SET** 12" x 1", 6 red, overdipped

| a sign and set of a life |        |  |
|--------------------------|--------|--|
| Code                     | EA6R   |  |
| Price                    | £17.35 |  |

ADVENT CANDLE SET 12" x 1", solid colour, 5 red, 1 white. Fluted base to fit 3/4 to 1" holder.

Code AC03R Price £24.14

ADVENT CANDLE SET 12" x 1", solid colour, 4 purple, 1 white. Fluted base to fit 3/4 to 1" holder.

| Code  | AC01P  |  |
|-------|--------|--|
| Price | £24.14 |  |

ADVENT CANDLE SET 12" x 1", solid colour, 6 purple. Fluted base to fit  $\frac{3}{4}$  to 1" holder.

| Code  | AC01PU |  |
|-------|--------|--|
| Price | £24.14 |  |