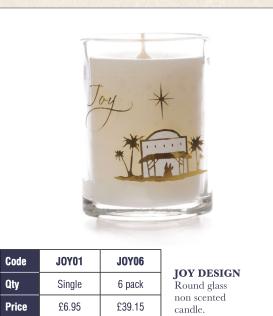

#### CHARLES FARRIS CHURCH SUPPLIES | ADVENT & CHRISTMAS

8

| *   | **  | *             |
|-----|-----|---------------|
| *   |     |               |
| * * |     | *             |
| 1/2 | */e | r             |
| *   | an  |               |
|     | * * | * At<br>Nonde |

| Code  | WONDER01 | WONDER06 | WOND                   |
|-------|----------|----------|------------------------|
| Qty   | Single   | 6 pack   | <b>WOND</b><br>Round g |
| Price | £6.95    | £39.15   | non scen<br>candle.    |